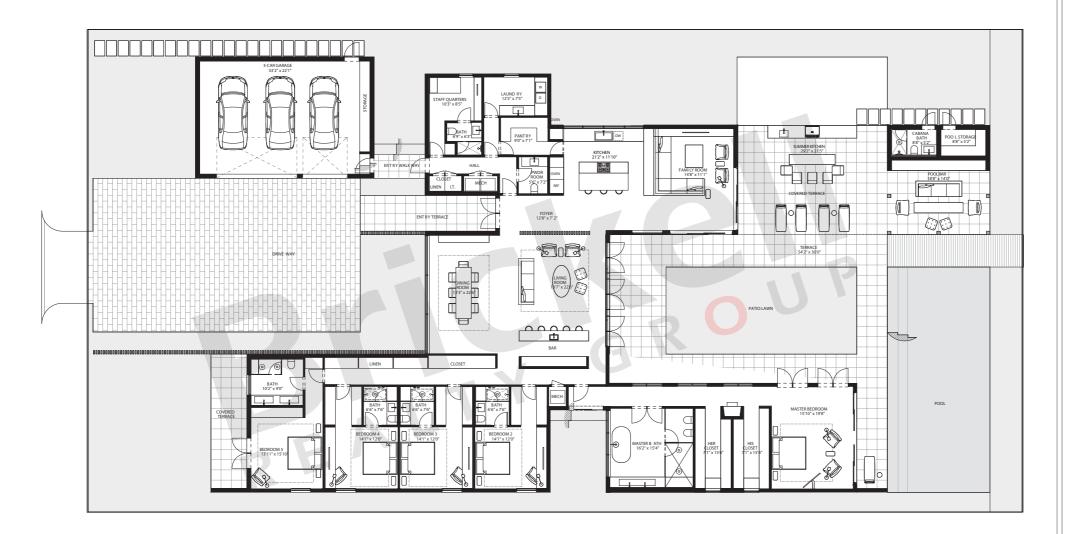

## **BOTANIKO** WESTON

## **Residence O-2**

Oppenheim Architecture

1 Floor · 5 Bedrooms · 7.5 Baths Staff Quarters 3 Cars Garage

|                                          | SQ FT          | $M^2$      |
|------------------------------------------|----------------|------------|
| Interior 1st Floor<br>Interior 2nd Floor | 5,034<br>3,168 | 468<br>294 |
| Total Interior                           | 8,202          | 762        |