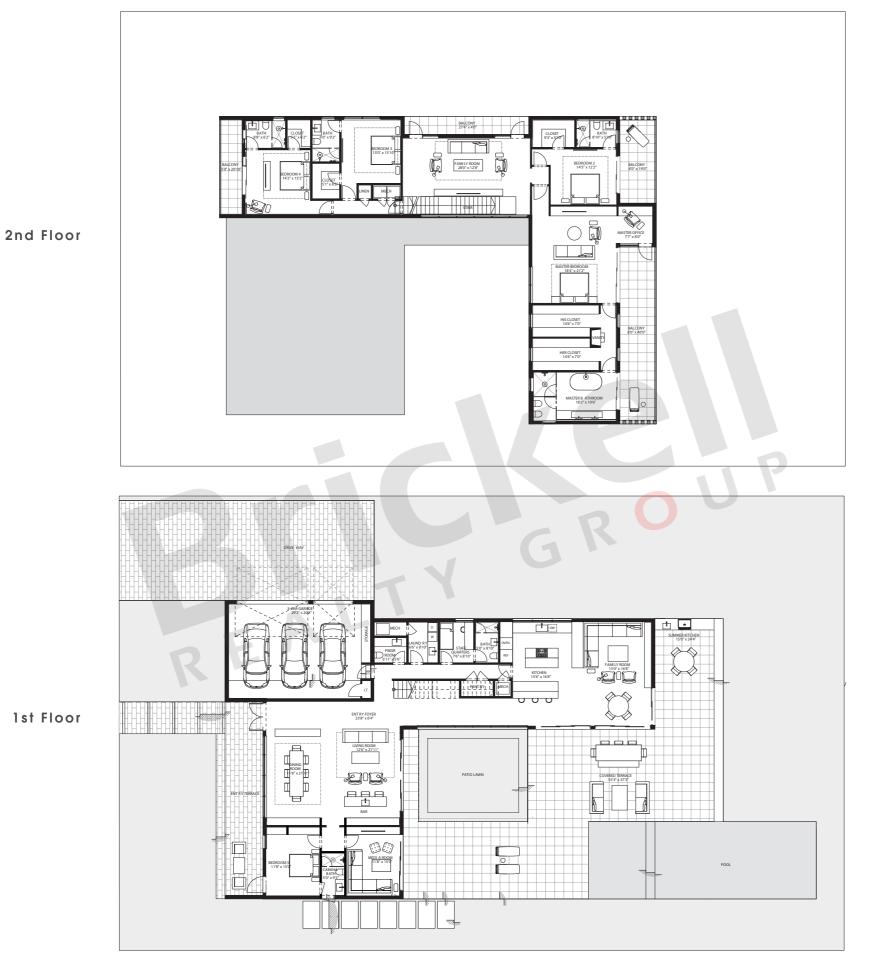

## **Residence O-3**

Oppenheim Architecture

2 Floors · 5 Bedrooms · 6.5 Baths Media Room · Staff Quarters 3 Cars Garage

|                                          | SQ FT          | $M^2$      |
|------------------------------------------|----------------|------------|
| Interior 1st Floor<br>Interior 2nd Floor | 2,831<br>2,644 | 263<br>246 |
| Total Interior                           | 5,475          | 509        |
| Exterior 1st Floor<br>Exterior 2nd Floor | 2,539          | 236<br>64  |
| Total Exterior                           | 3,225          | 300        |
| Total                                    | 8,700          | 809        |