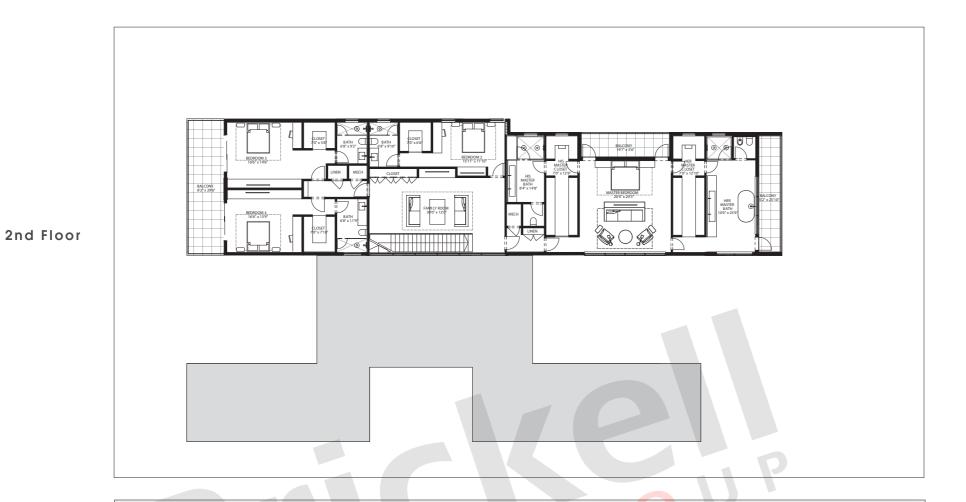

#### Residence O-5

Oppenheim Architecture

2 Floors · 6 Bedrooms · 8.5 Baths Media Room · Staff Quarters 4 Cars Garage

|                                          | SQ FT          | $M^2$      |
|------------------------------------------|----------------|------------|
| Interior 1st Floor<br>Interior 2nd Floor | 4,018<br>3,200 | 373<br>297 |
| Total Interior                           | 7,218          | 670        |
| Exterior 1st Floor<br>Exterior 2nd Floor | 1,899<br>491   | 176<br>46  |
| Total Exterior                           | 2,390          | 222        |
| Total                                    | 9,608          | 892        |