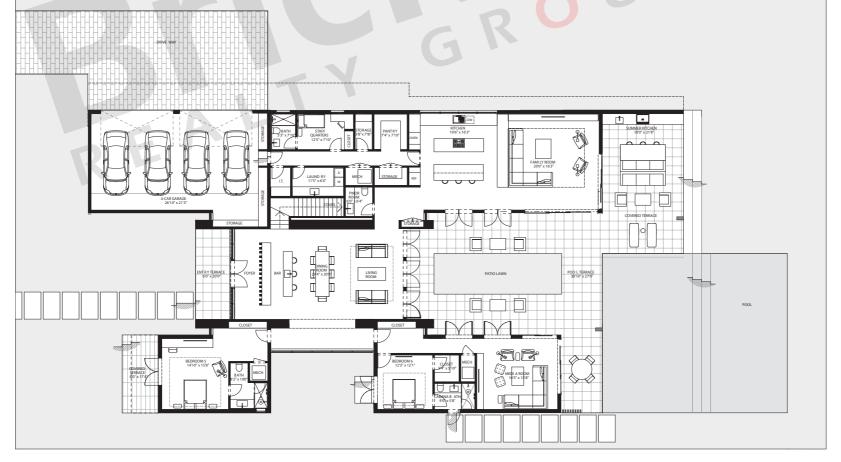

#### Residence O-5

Oppenheim Architecture

2 Floors · 6 Bedrooms · 8.5 Baths Media Room · Staff Quarters 4 Cars Garage

|                                          | SQ FT          | $M^2$      |
|------------------------------------------|----------------|------------|
| Interior 1st Floor<br>Interior 2nd Floor | 4,018<br>3,200 | 373<br>297 |
| Total Interior                           | 7,218          | 670        |
| Exterior 1st Floor<br>Exterior 2nd Floor | 1,899<br>491   | 176<br>46  |
| Total Exterior                           | 2,390          | 222        |
| Total                                    | 9,608          | 892        |