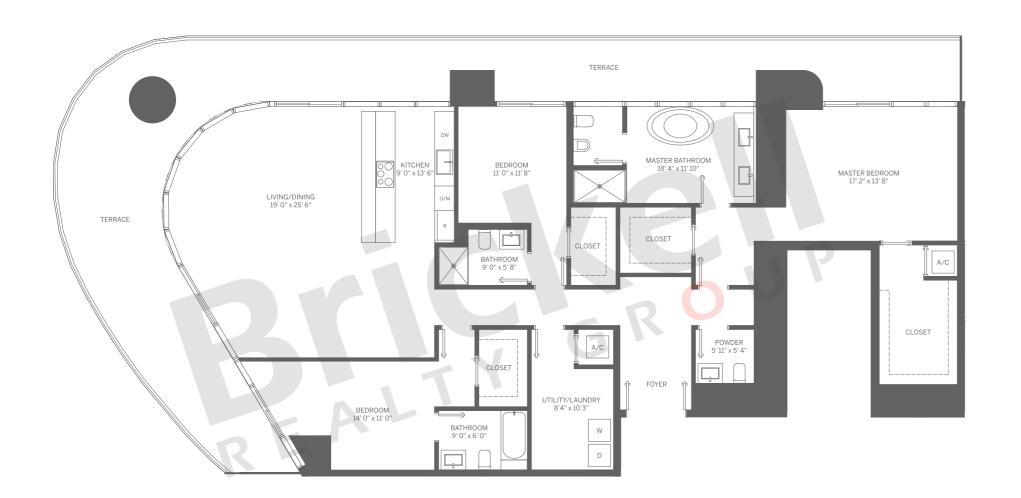

## Penthouse 02

3 Bedrooms · 3.5 Baths

|                     | SQ FT        | M <sup>2</sup> |
|---------------------|--------------|----------------|
| Interior<br>Terrace | 2,406<br>963 | 223.5<br>89.5  |
| Total               | 3,369        | 313.0          |

Levels 50-61