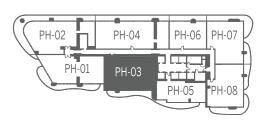

## Penthouse 03

3 Bedrooms · 3.5 Baths · Den

|                       | SQ FT | $M^2$ |
|-----------------------|-------|-------|
| Interior              | 2,211 | 205.4 |
| Terrace - Odd Floors  | 335   | 31.1  |
| Terrace - Even Floors | 356   | 33.1  |
| Total - Odd Floors    | 2,546 | 236.5 |
| Total - Even Floors   | 2,567 | 238.5 |

Levels 50-61

N