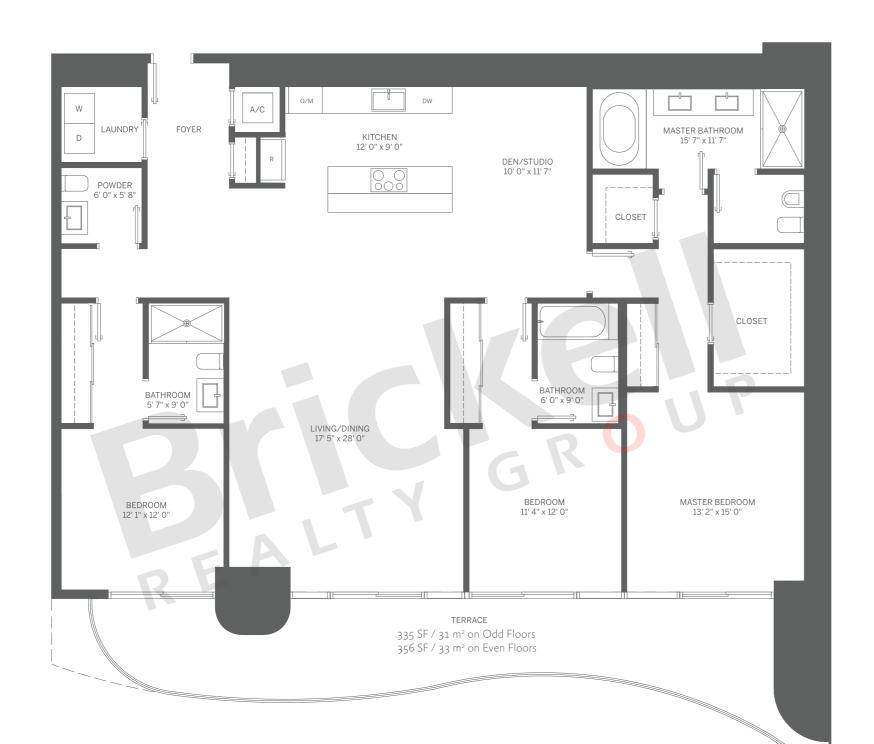

## Penthouse 03

3 Bedrooms · 3.5 Baths · Den

|                       | SQ FT | $M^2$ |
|-----------------------|-------|-------|
| Interior              | 2,211 | 205.4 |
| Terrace - Odd Floors  | 335   | 31.1  |
| Terrace - Even Floors | 356   | 33.1  |
| Total - Odd Floors    | 2,546 | 236.5 |
| Total - Even Floors   | 2,567 | 238.5 |

Levels 50-61

N