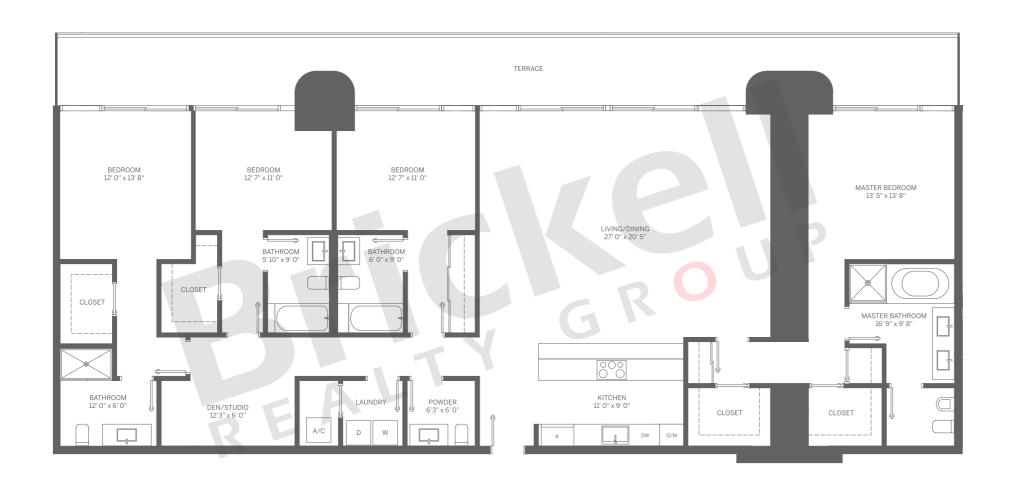

## BRICKELL FLATIRON

## Penthouse 04

4 Bedrooms · 4.5 Baths · Den

|                     | SQ FT        | M <sup>2</sup> |
|---------------------|--------------|----------------|
| Interior<br>Terrace | 2,592<br>509 | 240.8<br>47.3  |
| Total               | 3,101        | 288.1          |

Levels 50-61

N

2071 NW 112th Avenue, Miami, FL 33172