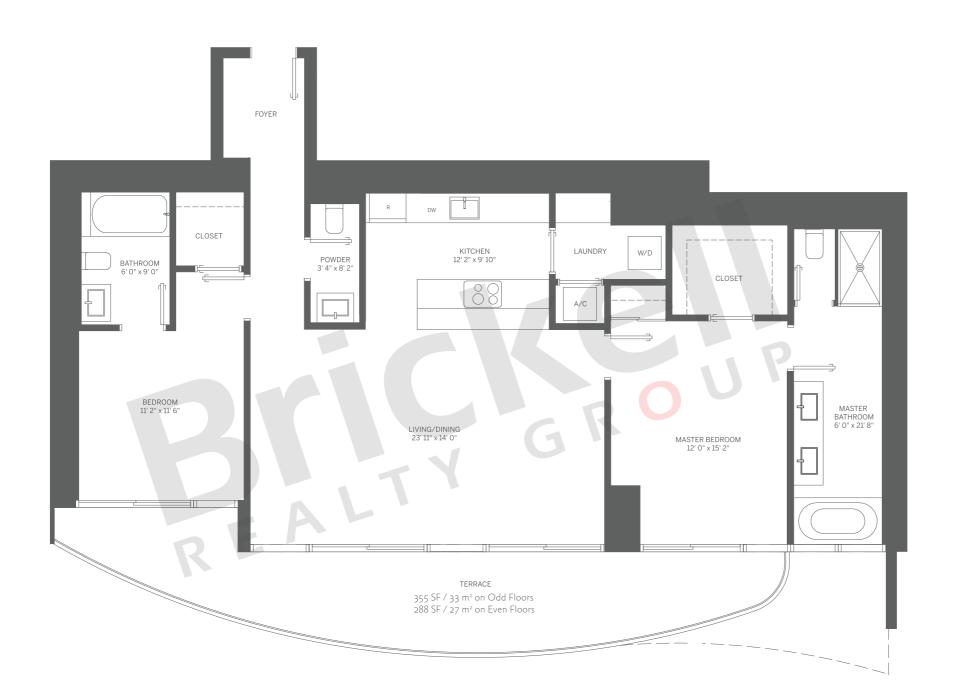

## Penthouse 05

2 Bedrooms · 2.5 Baths

|                       | SQ FT | M <sup>2</sup> |
|-----------------------|-------|----------------|
| Interior              | 1,369 | 127.2          |
| Terrace - Odd Floors  | 355   | 33.0           |
| Terrace - Even Floors | 288   | 26.8           |
| Total - Odd Floors    | 1,724 | 160.2          |
| Total - Even Floors   | 1,657 | 153.9          |

Levels 50-61

N

2071 NW 112th Avenue, Miami, FL 33172

Stated dimensions are approximate and measured to the exterior boundaries of the exterior walls and the centerline of interior demising walls which in fact vary from the dimensions that would be determined by using the description and definition of the "Unit' set forth in the Declaration (which generally only includes the interior airspace between the perimeter walls and excludes interior structural components).