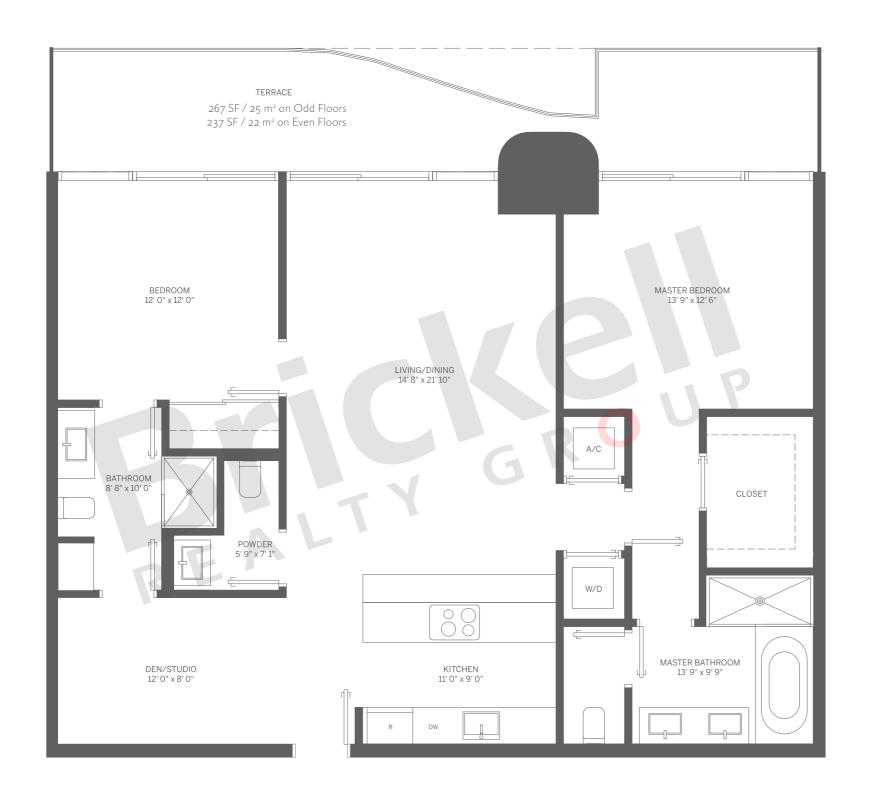

## Penthouse 06

2 Bedrooms · 2.5 Baths · Den

|                       | SQ FT | $M^2$ |
|-----------------------|-------|-------|
| Interior              | 1,350 | 125.4 |
| Terrace - Odd Floors  | 267   | 24.8  |
| Terrace - Even Floors | 237   | 22.0  |
| Total - Odd Floors    | 1,617 | 150.2 |
| Total - Even Floors   | 1,587 | 147.4 |

Stated dimensions are approximate and measured to the exterior boundaries of the exterior walls and the centerline of interior demising walls which in fact vary from the dimensions that would be determined by using the description and definition of the "Unit" set forth in the Declaration (which generally only includes the interior airspace between the perimeter walls and excludes interior structural components).