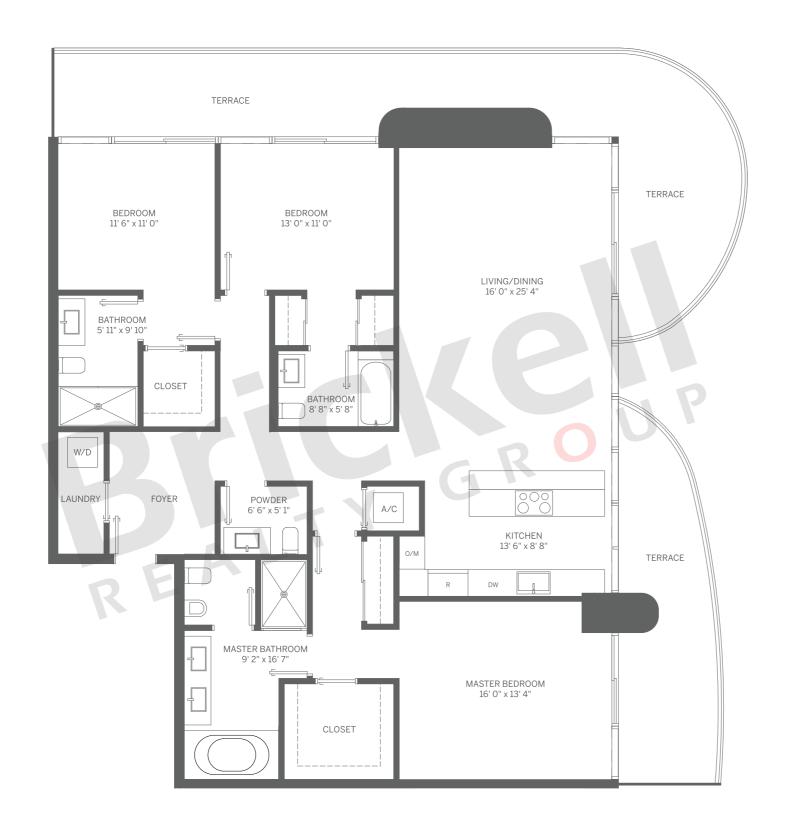

## Penthouse 07

3 Bedrooms · 3.5 Baths

|                     | SQ FT        | M <sup>2</sup> |
|---------------------|--------------|----------------|
| Interior<br>Terrace | 1,912<br>601 | 177.6<br>55.8  |
| Total               | 2,513        | 233.4          |

Levels 50-61

N

2071 NW 112th Avenue, Miami, FL 33172