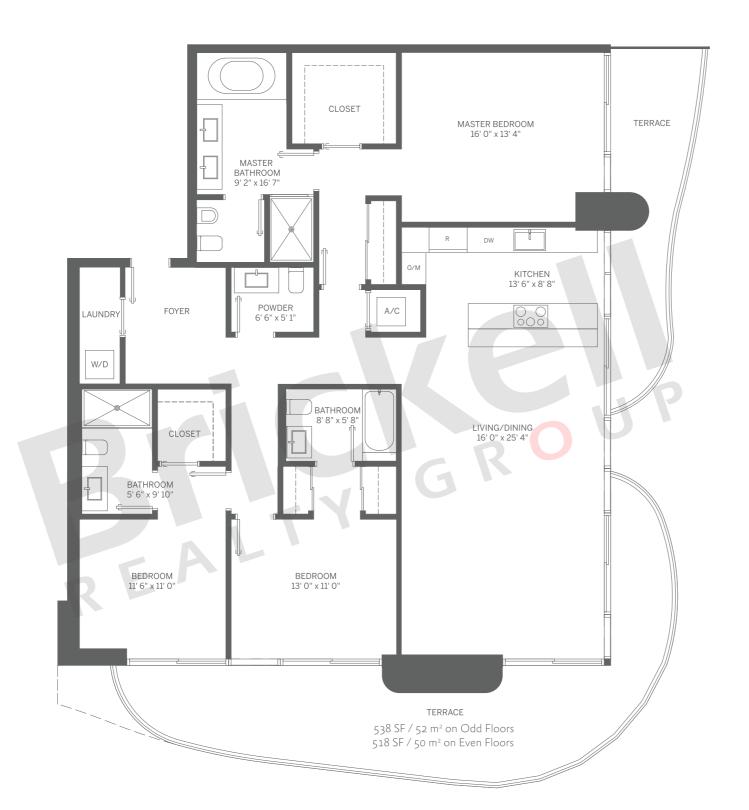

## BRICKELL FLATIRON

## Penthouse 08

3 Bedrooms · 3.5 Baths

|                       | SQ FT | M <sup>2</sup> |
|-----------------------|-------|----------------|
| Interior              | 1,912 | 177.6          |
| Terrace - Odd Floors  | 335   | 31.1           |
| Terrace - Even Floors | 518   | 48.1           |
| Total - Odd Floors    | 2,247 | 208.7          |
| Total - Even Floors   | 2,430 | 225.7          |

Levels 50-61

N

Stated dimensions are approximate and measured to the exterior boundaries of the exterior walls and the centerline of interior demising walls which in fact vary from the dimensions that would be determined by using the description and definition of the "Unit' set forth in the Declaration (which generally only includes the interior airspace between the perimeter walls and excludes interior structural components).