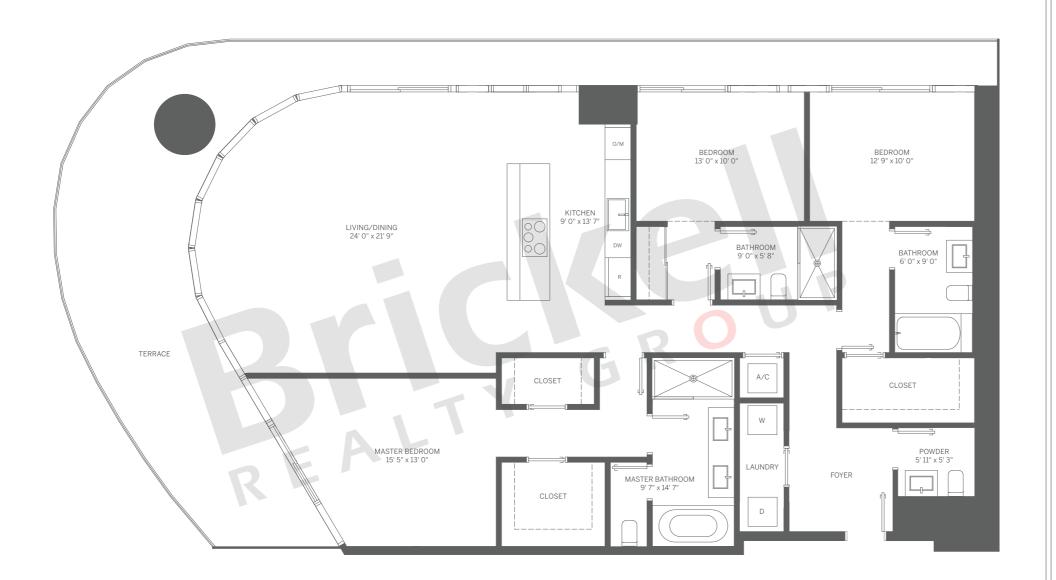

## Tower Unit 02

3 Bedrooms · 3.5 Baths

|                     | SQ FT        | M <sup>2</sup> |
|---------------------|--------------|----------------|
| Interior<br>Terrace | 2,025<br>628 | 188.1<br>58.3  |
| Total               | 2,653        | 246.4          |

Levels 19-49

N

2071 NW 112th Avenue, Miami, FL 33172