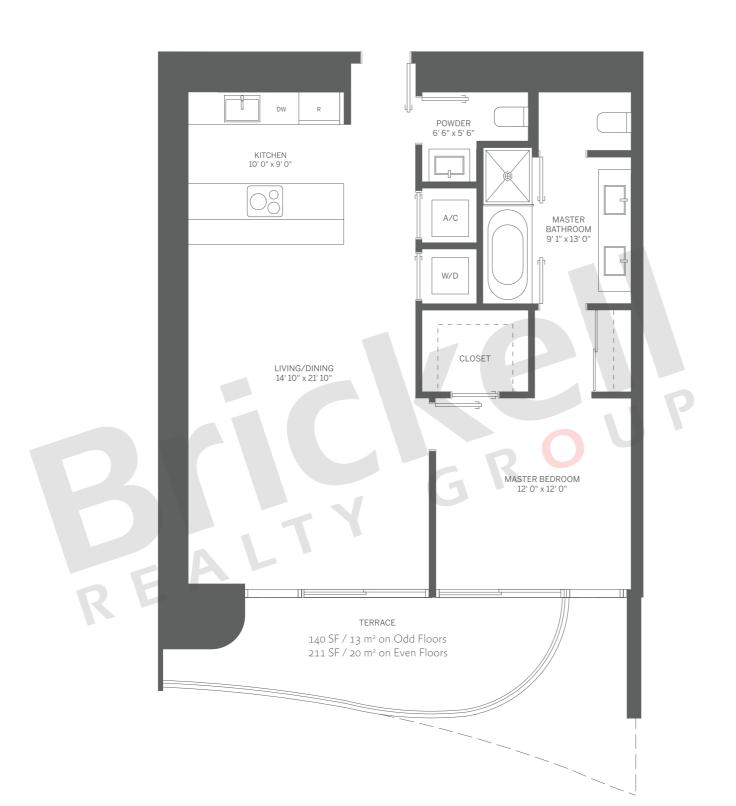

## Tower Unit 03

1 Bedroom · 1.5 Baths

|                       | SQ FT | $M^2$ |
|-----------------------|-------|-------|
| Interior              | 901   | 83.7  |
| Terrace - Odd Floors  | 140   | 13.0  |
| Terrace - Even Floors | 211   | 19.6  |
| Total - Odd Floors    | 1,041 | 96.7  |
| Total - Even Floors   | 1,112 | 103.3 |

Levels 19-49

N