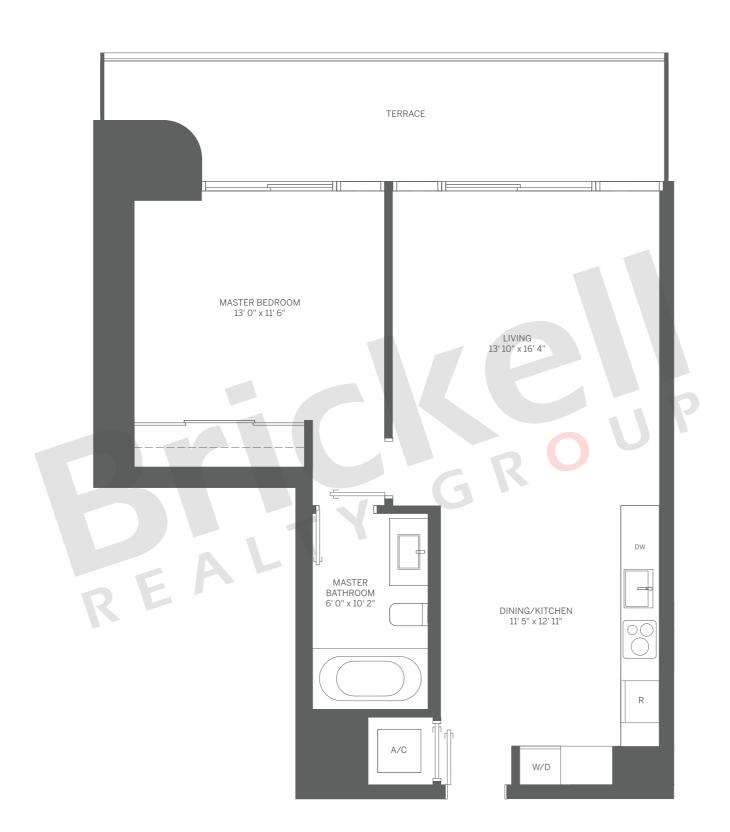

## Tower Unit 04

1 Bedroom · 1 Bath

|                       | SQ FT | M <sup>2</sup> |
|-----------------------|-------|----------------|
| Interior              | 737   | 68.5           |
| Interior - 18th Floor | 730   | 67.8           |
| Terrace               | 178   | 16.5           |
| Total                 | 915   | 85.0           |
| Total - 18th Floor    | 908   | 84.4           |

Stated dimensions are approximate and measured to the exterior boundaries of the exterior walls and the centerline of interior demising walls which in fact vary from the dimensions that would be determined by using the description and definition of the "Unit" set forth in the Declaration (which generally only includes the interior airspace between the perimeter walls and excludes interior structural components).