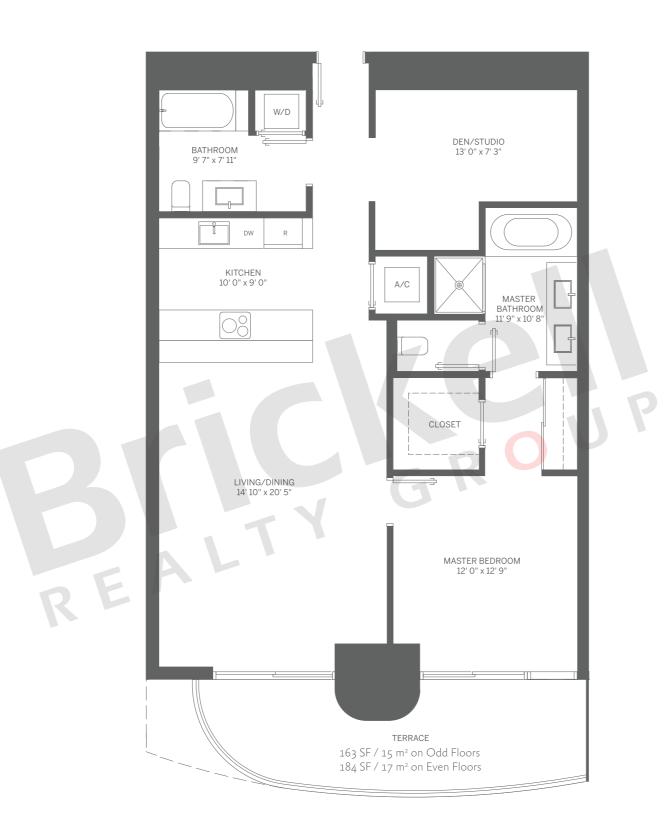

## Tower Unit 05

1 Bedroom · 2 Baths · Den

|                       | SQ FT | $M^2$ |
|-----------------------|-------|-------|
| Interior              | 1,107 | 102.8 |
| Terrace - Odd Floors  | 163   | 15.1  |
| Terrace - Even Floors | 184   | 17.1  |
| Total - Odd Floors    | 1,270 | 118.0 |
| Total - Even Floors   | 1,291 | 119.9 |

Stated dimensions are approximate and measured to the exterior boundaries of the exterior walls and the centerline of interior demising walls which in fact vary from the dimensions that would be determined by using the description and definition of the "Unit" set forth in the Declaration (which generally only includes the interior airspace between the perimeter walls and excludes interior structural components).