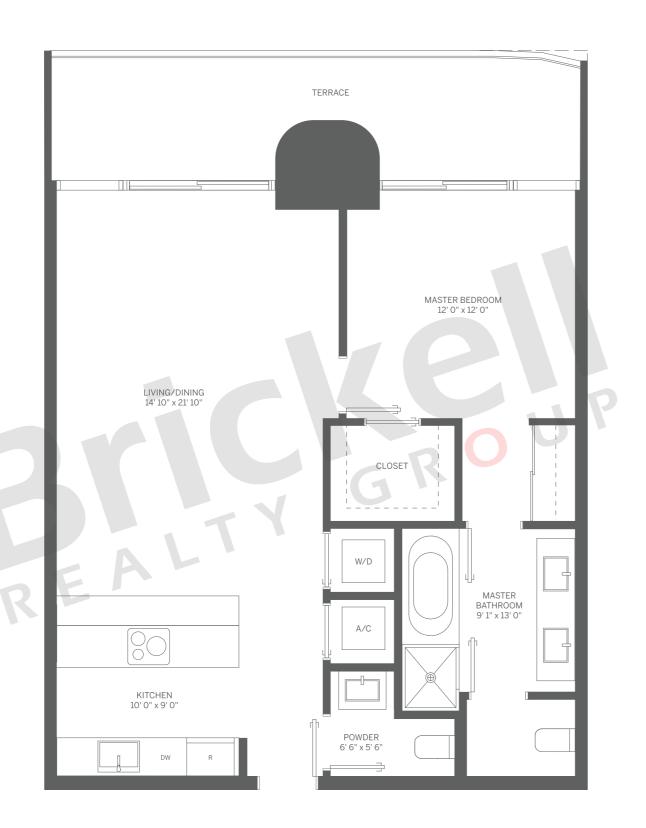

## Tower Unit 06

1 Bedroom · 1.5 Baths

|                     | SQ FT      | M <sup>2</sup> |
|---------------------|------------|----------------|
| Interior<br>Terrace | 898<br>168 | 83.4<br>15.6   |
| Total               | 1,066      | 99.0           |

Levels 19-49

N

2071 NW 112th Avenue, Miami, FL 33172