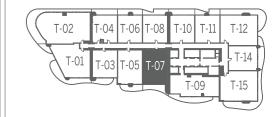

## BRICKELL FLATIRON

## Tower Unit 07

1 Bedroom · 2 Baths · Den

|                     | SQ FT        | $M^2$         |
|---------------------|--------------|---------------|
| Interior<br>Terrace | 1,107<br>171 | 102.8<br>15.9 |
| Total               | 1,278        | 118.7         |

Levels 19-49

N



Brickell REALTY GROUP

2071 NW 112th Avenue, Miami, FL 33172

## www.brickell-realty.com/BrickellFaltiron.html

Oral representation cannot be relied upon as correctly stating representations of the developer. Pictures of homes and condos may not reflect the final products which may vary. Dimensions, specifications, improvements, rendering, plans, land uses, materials, amenities, prices, and availability are subject to change at the developer's discretion without notice.

Stated dimensions are approximate and measured to the exterior boundaries of the exterior walls and the centerline of interior demising walls which in fact vary from the dimensions that would be determined by using the description and definition of the "Unit" set forth in the Declaration (which generally only includes th