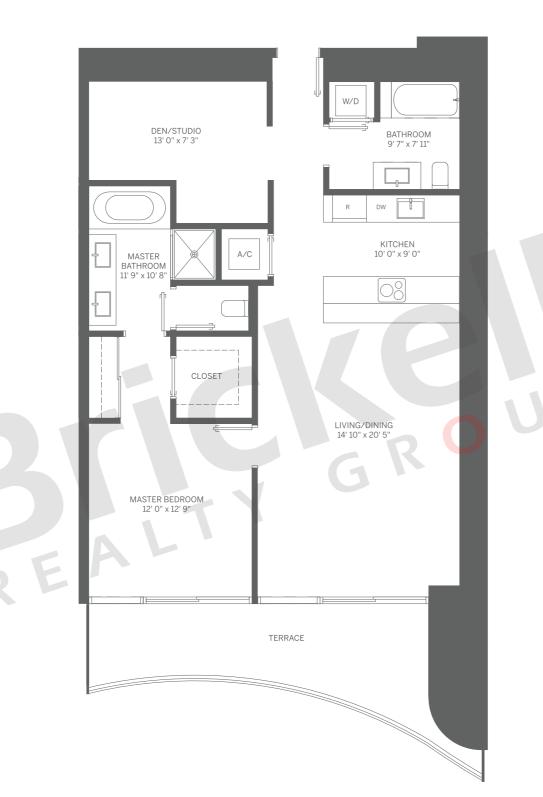

## Tower Unit 07

1 Bedroom · 2 Baths · Den

|                     | SQ FT        | $M^2$         |
|---------------------|--------------|---------------|
| Interior<br>Terrace | 1,107<br>171 | 102.8<br>15.9 |
| Total               | 1,278        | 118.7         |

Stated dimensions are approximate and measured to the exterior boundaries of the exterior walls and the centerline of interior demising walls which in fact vary from the dimensions that would be determined by using the description and definition of the "Unit" set forth in the Declaration (which generally only includes the interior airspace between the perimeter walls and excludes interior structural components).