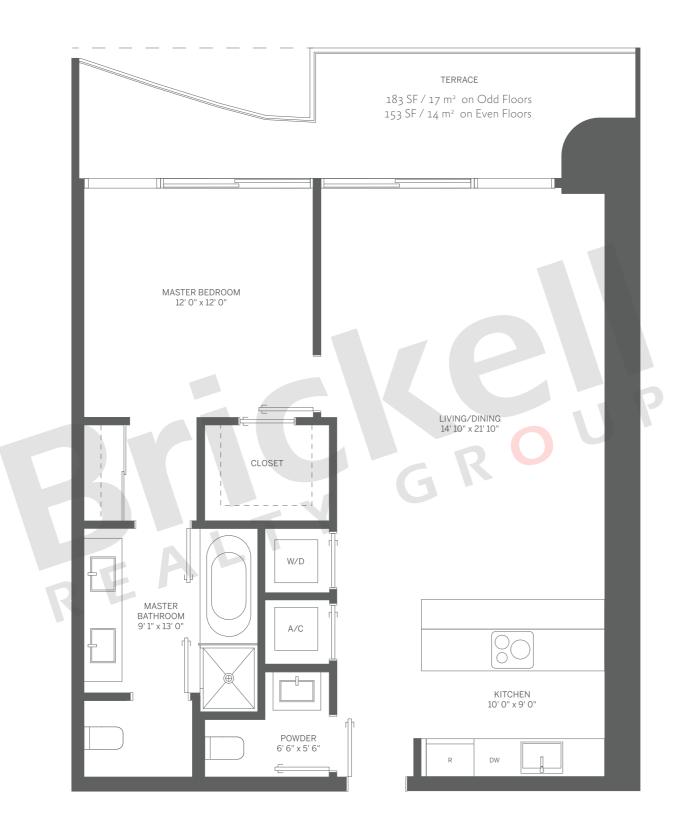

## Tower Unit 08

1 Bedroom · 1.5 Baths

|                       | SQ FT | $M^2$ |
|-----------------------|-------|-------|
| Interior              | 906   | 84.2  |
| Terrace - Odd Floors  | 183   | 17.0  |
| Terrace - Even Floors | 153   | 14.2  |
| Total - Odd Floors    | 1,089 | 101.2 |
| Total - Even Floors   | 1,059 | 98.4  |

Levels 19-49

N

2071 NW 112th Avenue, Miami, FL 33172

Stated dimensions are approximate and measured to the exterior boundaries of the exterior walls and the centerline of interior demising walls which in fact vary from the dimensions that would be determined by using the description and definition of the "Unit" set forth in the Declaration (which generally only includes the interior airspace between the perimeter walls and excludes interior structural components).