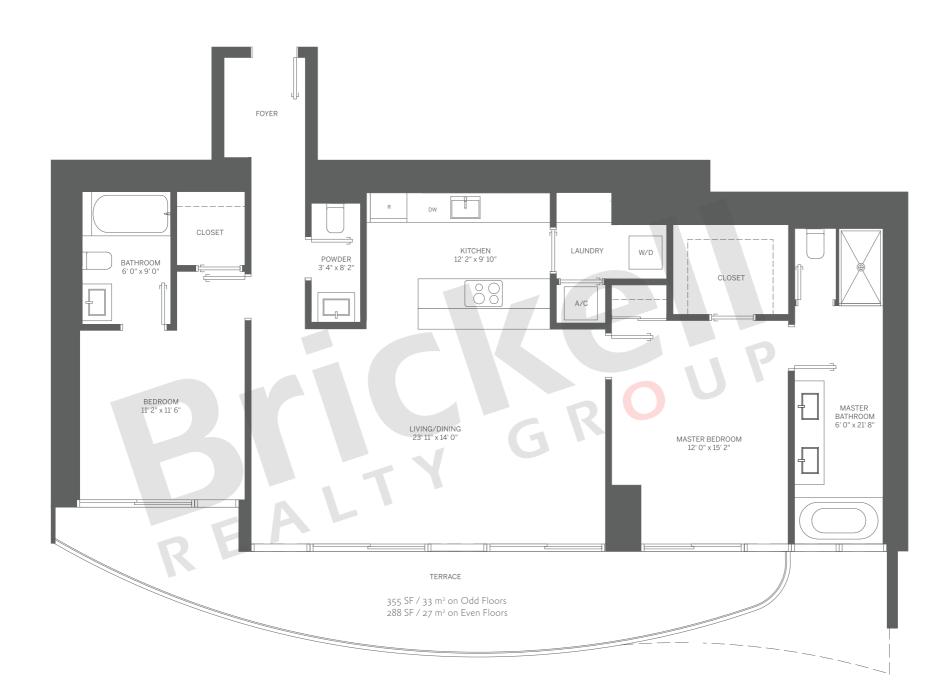

## Tower Unit 09

2 Bedrooms · 2.5 Baths

|                       | SQ FT | $M^2$ |
|-----------------------|-------|-------|
| Interior              | 1,369 | 127.2 |
| Terrace - Odd Floors  | 355   | 33.0  |
| Terrace - Even Floors | 288   | 26.8  |
| Total - Odd Floors    | 1,724 | 160.2 |
| Total - Even Floors   | 1,657 | 153.9 |

Levels 19-49

N