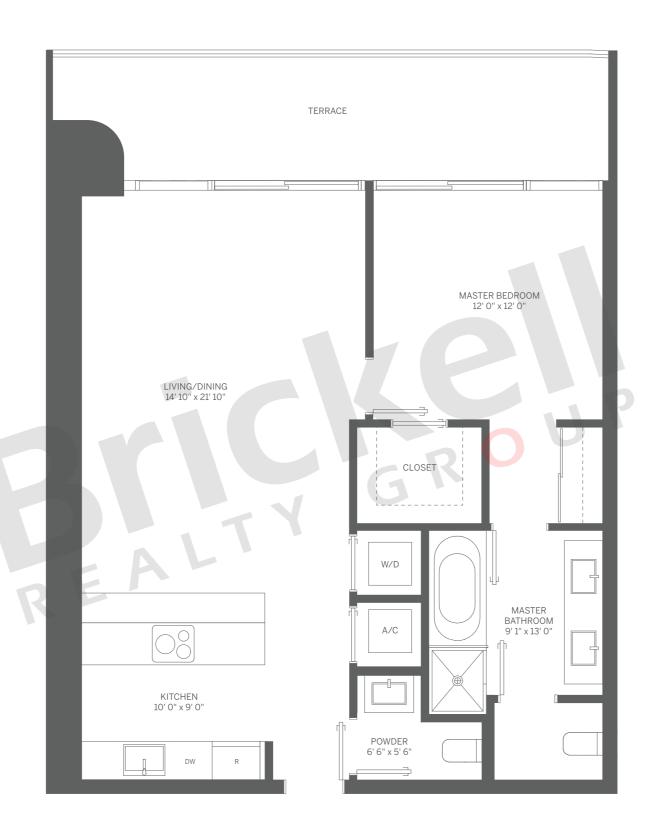

## Tower Unit 10

1 Bedroom · 1.5 Baths

|          | SQ FT | M <sup>2</sup> |
|----------|-------|----------------|
| Interior | 906   | 84.2           |
| Terrace  | 182   | 16.9           |
| Total    | 1,088 | 101.1          |