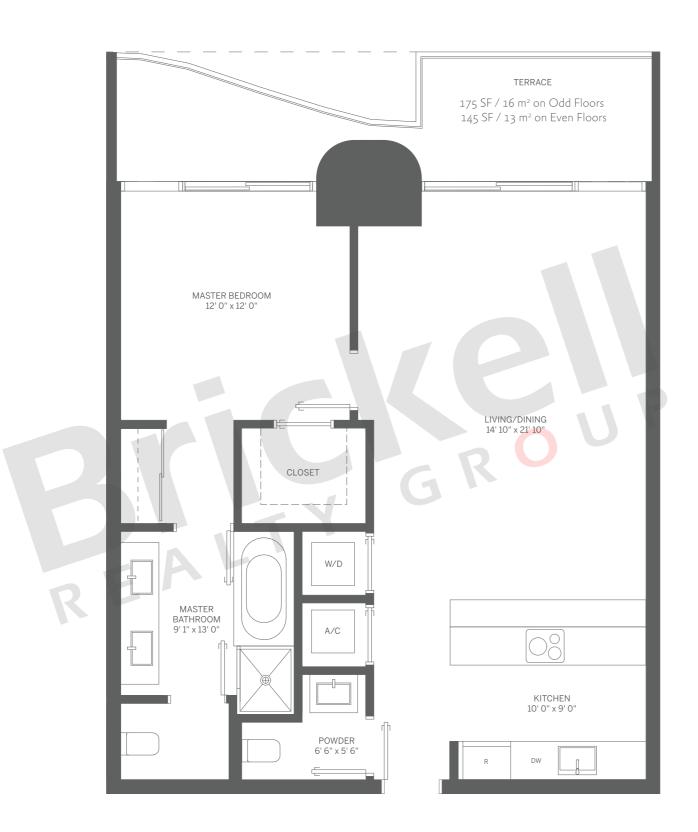

## Tower Unit 11

1 Bedroom · 1.5 Baths

|                                                           | SQ FT             | $M^2$                |
|-----------------------------------------------------------|-------------------|----------------------|
| Interior<br>Terrace - Odd Floors<br>Terrace - Even Floors | 906<br>175<br>145 | 84.2<br>16.3<br>13.5 |
| Total - Odd Floors<br>Total - Even Floors                 | 1,081             | 100.4<br>97.6        |

Stated dimensions are approximate and measured to the exterior boundaries of the exterior walls and the centerline of interior demising walls which in fact vary from the dimensions that would be determined by using the description and definition of the "Unit" set forth in the Declaration (which generally only includes the interior airspace between the perimeter walls and excludes interior structural components).