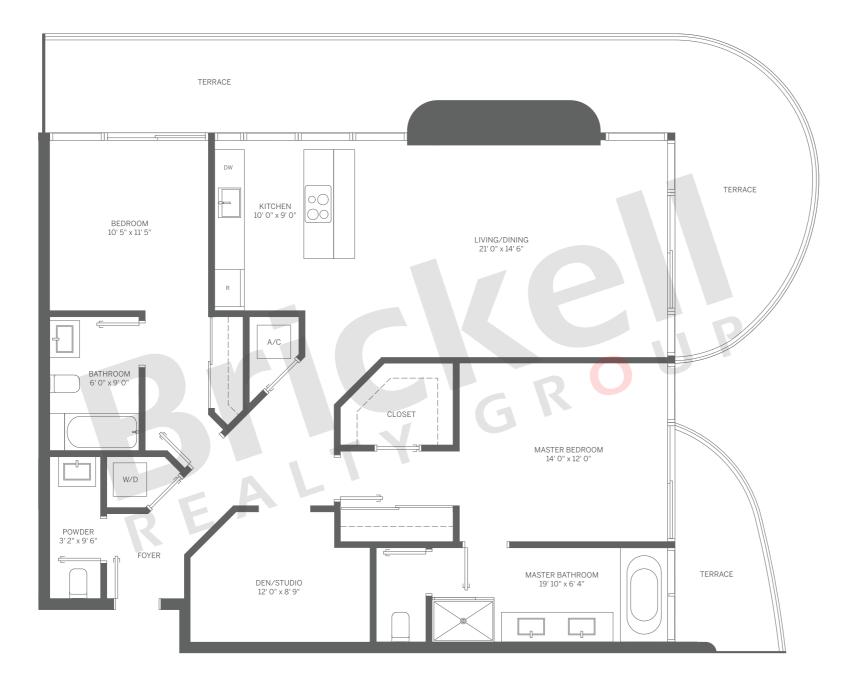

## Tower Unit 12

2 Bedrooms · 2.5 Baths · Den

|                     | SQ FT        | $M^2$         |
|---------------------|--------------|---------------|
| Interior<br>Terrace | 1,446<br>506 | 134.3<br>47.0 |
| Total               | 1,952        | 181.3         |