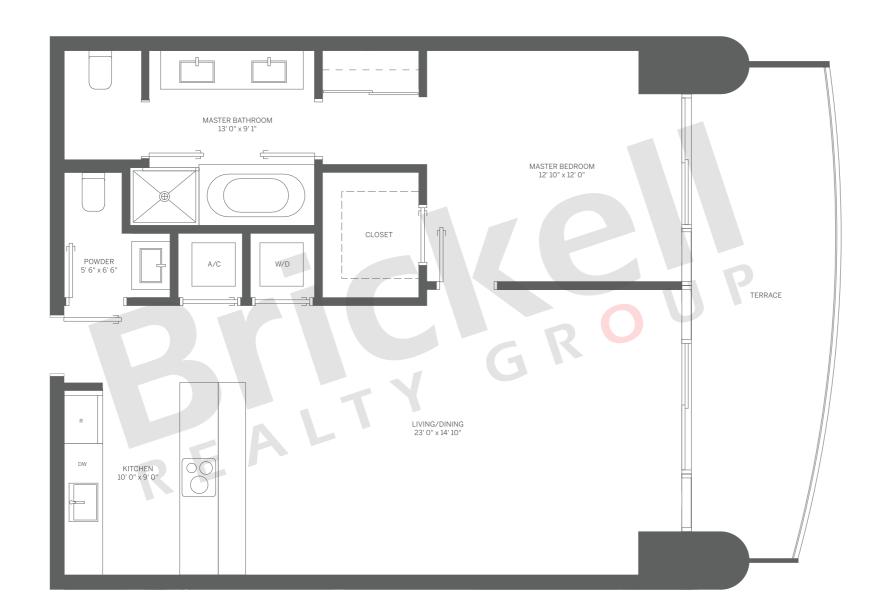

## Tower Unit 14

1 Bedroom · 1.5 Baths

|          | SQ FT | M <sup>2</sup> |
|----------|-------|----------------|
| Interior | 933   | 86.7           |
| Terrace  | 174   | 16.2           |
| Total    | 1,107 | 102.9          |

Levels 19-49

N

2071 NW 112th Avenue, Miami, FL 33172

Stated dimensions are approximate and measured to the exterior boundaries of the exterior walls and the centerline of interior demising walls which in fact vary from the dimensions that would be determined by using the description and definition of the "Unit" set forth in the Declaration (which generally only includes the interior airspace between the perimeter walls and excludes interior structural components).