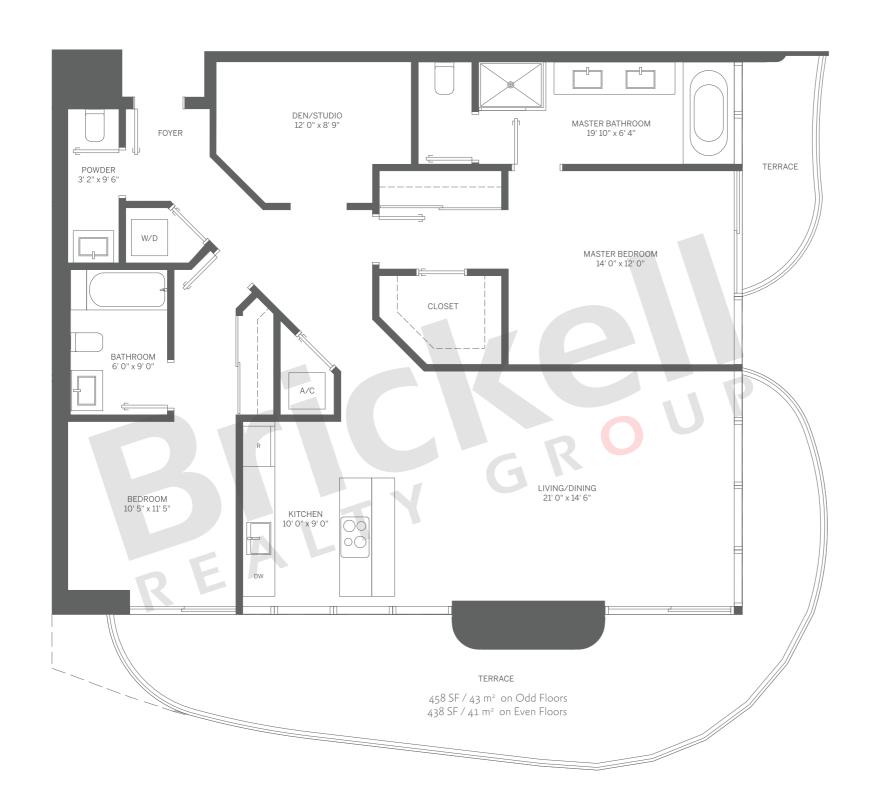

## BRICKELL FLATIRON

## Tower Unit 15

2 Bedrooms · 2.5 Baths · Den

|                       | SQ FT | M <sup>2</sup> |
|-----------------------|-------|----------------|
| Interior              | 1,446 | 134.3          |
| Terrace - Odd Floors  | 458   | 42.5           |
| Terrace - Even Floors | 438   | 40.7           |
| Total - Odd Floors    | 1,904 | 176.9          |
| Total - Even Floors   | 1,884 | 175.0          |

Levels 19-49

N

2071 NW 112th Avenue, Miami, FL 33172

Stated dimensions are approximate and measured to the exterior boundaries of the exterior walls and the centerline of interior demising walls which in fact vary from the dimensions that would be determined by using the description and definition of the "Unit" set forth in the Declaration (which generally only includes the interior airspace between the perimeter walls and excludes interior structural components).