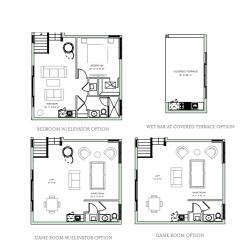

## MODEL B · 3-STORY

6 BEDROOMS · 5.5 BATHS · 2-CAR GARAGE · GREAT ROOM · DINING ROOM · DEN · LOFT · LAUNDRY ROOM POOL W/DECK & COVERED TERRACE ROOFTOP COVERED TERRACE, LOFT & GUEST ROOM · BALCONY

|                                                                                                   | SQ FT                                           | $M^2$                                               |
|---------------------------------------------------------------------------------------------------|-------------------------------------------------|-----------------------------------------------------|
| Interior<br>Front Porch<br>Covered Terrace<br>Garage<br>Front Balcony<br>Deck<br>Rooftop Cov Terr | 4,766<br>102<br>209<br>441<br>102<br>806<br>203 | 442.8<br>9.5<br>19.4<br>41.0<br>9.5<br>74.9<br>18.9 |
| Total                                                                                             | 6,629                                           | 616.0                                               |