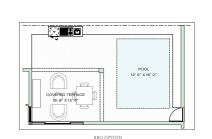

## MODEL B · 3-STORY

6 BEDROOMS · 5.5 BATHS · 2-CAR GARAGE · GREAT ROOM · DINING ROOM · DEN · LOFT · LAUNDRY ROOM POOL W/DECK & COVERED TERRACE ROOFTOP COVERED TERRACE, LOFT & GUEST ROOM · BALCONY

|                                                                                                   | SQ FT                                           | $M^2$                                               |
|---------------------------------------------------------------------------------------------------|-------------------------------------------------|-----------------------------------------------------|
| Interior<br>Front Porch<br>Covered Terrace<br>Garage<br>Front Balcony<br>Deck<br>Rooftop Cov Terr | 4,766<br>102<br>209<br>441<br>102<br>806<br>203 | 442.8<br>9.5<br>19.4<br>41.0<br>9.5<br>74.9<br>18.9 |
| Total                                                                                             | 6,629                                           | 616.0                                               |