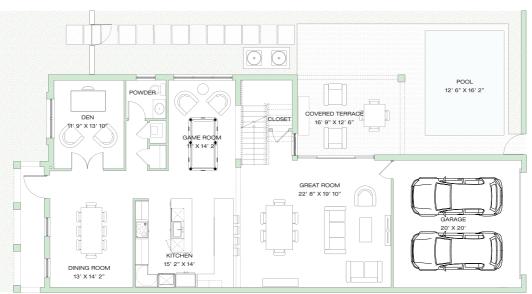

## MODEL B · 3-STORY

6 BEDROOMS · 5.5 BATHS · 2-CAR GARAGE · GREAT ROOM · DINING ROOM · DEN · LOFT · LAUNDRY ROOM POOL W/DECK & COVERED TERRACE ROOFTOP COVERED TERRACE, LOFT & GUEST ROOM · BALCONY

|                                                                                                   | SQ FT                                           | $M^2$                                               |
|---------------------------------------------------------------------------------------------------|-------------------------------------------------|-----------------------------------------------------|
| Interior<br>Front Porch<br>Covered Terrace<br>Garage<br>Front Balcony<br>Deck<br>Rooftop Cov Terr | 4,766<br>102<br>209<br>441<br>102<br>806<br>203 | 442.8<br>9.5<br>19.4<br>41.0<br>9.5<br>74.9<br>18.9 |
| Total                                                                                             | 6,629                                           | 616.0                                               |