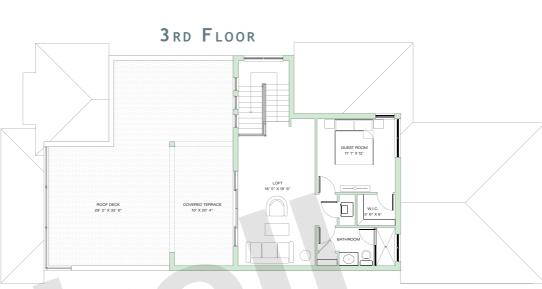

## MODEL B · 3-STORY

6 BEDROOMS · 5.5 BATHS · 2-CAR GARAGE · GREAT ROOM · DINING ROOM · DEN · LOFT · LAUNDRY ROOM POOL W/DECK & COVERED TERRACE ROOFTOP COVERED TERRACE, LOFT & GUEST ROOM · BALCONY

|                                                                                                   | SQ FT                                           | $M^2$                                               |
|---------------------------------------------------------------------------------------------------|-------------------------------------------------|-----------------------------------------------------|
| Interior<br>Front Porch<br>Covered Terrace<br>Garage<br>Front Balcony<br>Deck<br>Rooftop Cov Terr | 4,766<br>102<br>209<br>441<br>102<br>806<br>203 | 442.8<br>9.5<br>19.4<br>41.0<br>9.5<br>74.9<br>18.9 |
| Total                                                                                             | 6,629                                           | 616.0                                               |