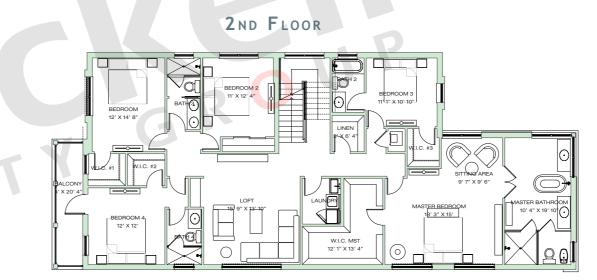

## MODEL B · 3-STORY

6 BEDROOMS · 5.5 BATHS · 2-CAR GARAGE · GREAT ROOM · DINING ROOM · DEN · LOFT · LAUNDRY ROOM POOL W/DECK & COVERED TERRACE ROOFTOP COVERED TERRACE, LOFT & GUEST ROOM · BALCONY

|                                                                                                   | SQ FT                                           | $M^2$                                               |
|---------------------------------------------------------------------------------------------------|-------------------------------------------------|-----------------------------------------------------|
| Interior<br>Front Porch<br>Covered Terrace<br>Garage<br>Front Balcony<br>Deck<br>Rooftop Cov Terr | 4,766<br>102<br>209<br>441<br>102<br>806<br>203 | 442.8<br>9.5<br>19.4<br>41.0<br>9.5<br>74.9<br>18.9 |
| Total                                                                                             | 6,629                                           | 616.0                                               |