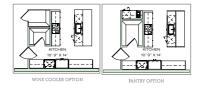

## MODEL B · 3-STORY

6 BEDROOMS · 5.5 BATHS · 2-CAR GARAGE · GREAT ROOM · DINING ROOM · DEN · LOFT · LAUNDRY ROOM POOL W/DECK & COVERED TERRACE ROOFTOP COVERED TERRACE, LOFT & GUEST ROOM · BALCONY

|                                                                                                   | SQ FT                                           | $M^2$                                               |
|---------------------------------------------------------------------------------------------------|-------------------------------------------------|-----------------------------------------------------|
| Interior<br>Front Porch<br>Covered Terrace<br>Garage<br>Front Balcony<br>Deck<br>Rooftop Cov Terr | 4,766<br>102<br>209<br>441<br>102<br>806<br>203 | 442.8<br>9.5<br>19.4<br>41.0<br>9.5<br>74.9<br>18.9 |
| Total                                                                                             | 6,629                                           | 616.0                                               |