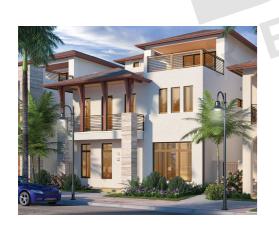

CONTEMPORARY

COASTAL

BALI COLLECTION Single Family Homes

## MODEL C · 3-STORY

4 Bedrooms · 3.5 Baths · 2-Car Garage · Great Room · Dining Room · Den · Loft · Laundry Room Pool w/Deck & Covered Terrace Rooftop Covered Terrace, Loft & Game Room · Balcony

|                                                                                                   | SQ FT                                           | $M^2$                                               |
|---------------------------------------------------------------------------------------------------|-------------------------------------------------|-----------------------------------------------------|
| Interior<br>Front Porch<br>Covered Terrace<br>Garage<br>Front Balcony<br>Deck<br>Rooftop Cov Terr | 4,780<br>102<br>135<br>441<br>102<br>502<br>203 | 444.1<br>9.5<br>12.5<br>41.0<br>9.5<br>46.6<br>18.9 |
| Total                                                                                             | 6,265                                           | 582.1                                               |