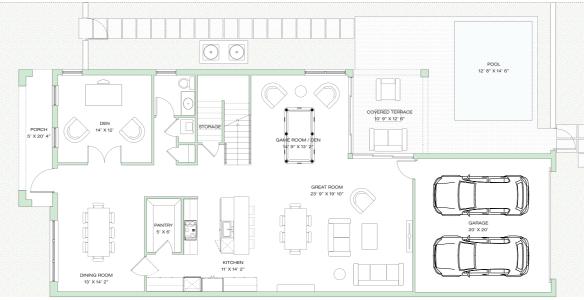

## MODEL C · 3-STORY

4 Bedrooms · 3.5 Baths · 2-Car Garage · Great Room · Dining Room · Den · Loft · Laundry Room Pool w/Deck & Covered Terrace Rooftop Covered Terrace, Loft & Game Room · Balcony

|                                                                                                   | SQ FT                                           | $M^2$                                               |
|---------------------------------------------------------------------------------------------------|-------------------------------------------------|-----------------------------------------------------|
| Interior<br>Front Porch<br>Covered Terrace<br>Garage<br>Front Balcony<br>Deck<br>Rooftop Cov Terr | 4,780<br>102<br>135<br>441<br>102<br>502<br>203 | 444.1<br>9.5<br>12.5<br>41.0<br>9.5<br>46.6<br>18.9 |
| Total                                                                                             | 6,265                                           | 582.1                                               |