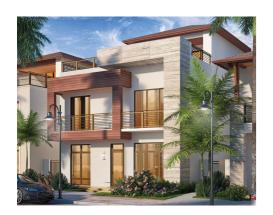

CONTEMPORARY

COASTAL

BALI COLLECTION Single Family Homes

## MODEL C · 3-STORY

4 Bedrooms · 3.5 Baths · 2-Car Garage · Great Room · Dining Room · Den · Loft · Laundry Room Pool w/Deck & Covered Terrace Rooftop Covered Terrace, Loft & Game Room · Balcony

|                                                                                                   | SQ FT                                           | $M^2$                                               |
|---------------------------------------------------------------------------------------------------|-------------------------------------------------|-----------------------------------------------------|
| Interior<br>Front Porch<br>Covered Terrace<br>Garage<br>Front Balcony<br>Deck<br>Rooftop Cov Terr | 4,780<br>102<br>135<br>441<br>102<br>502<br>203 | 444.1<br>9.5<br>12.5<br>41.0<br>9.5<br>46.6<br>18.9 |
| Total                                                                                             | 6,265                                           | 582.1                                               |