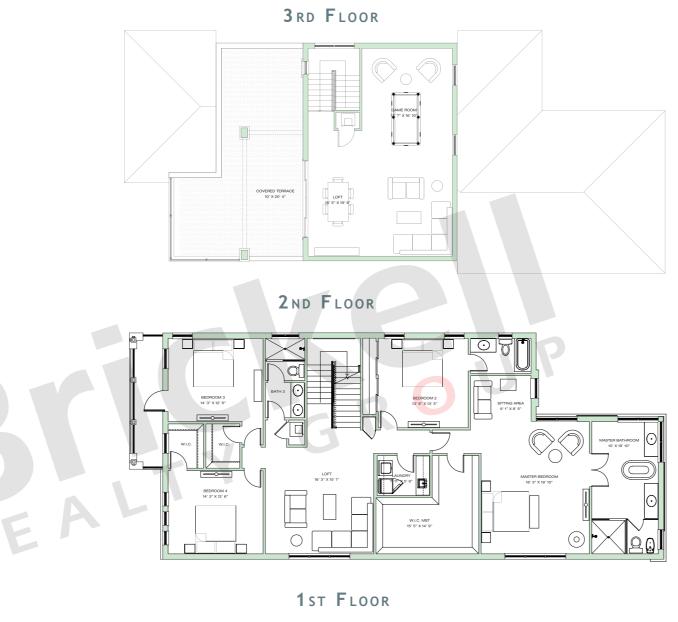

## MODEL C · 3-STORY

4 Bedrooms · 3.5 Baths · 2-Car Garage · Great Room · Dining Room · Den · Loft · Laundry Room Pool w/Deck & Covered Terrace Rooftop Covered Terrace, Loft & Game Room · Balcony

|                                                                                                   | SQ FT                                           | $M^2$                                               |
|---------------------------------------------------------------------------------------------------|-------------------------------------------------|-----------------------------------------------------|
| Interior<br>Front Porch<br>Covered Terrace<br>Garage<br>Front Balcony<br>Deck<br>Rooftop Cov Terr | 4,780<br>102<br>135<br>441<br>102<br>502<br>203 | 444.1<br>9.5<br>12.5<br>41.0<br>9.5<br>46.6<br>18.9 |
| Total                                                                                             | 6,265                                           | 582.1                                               |