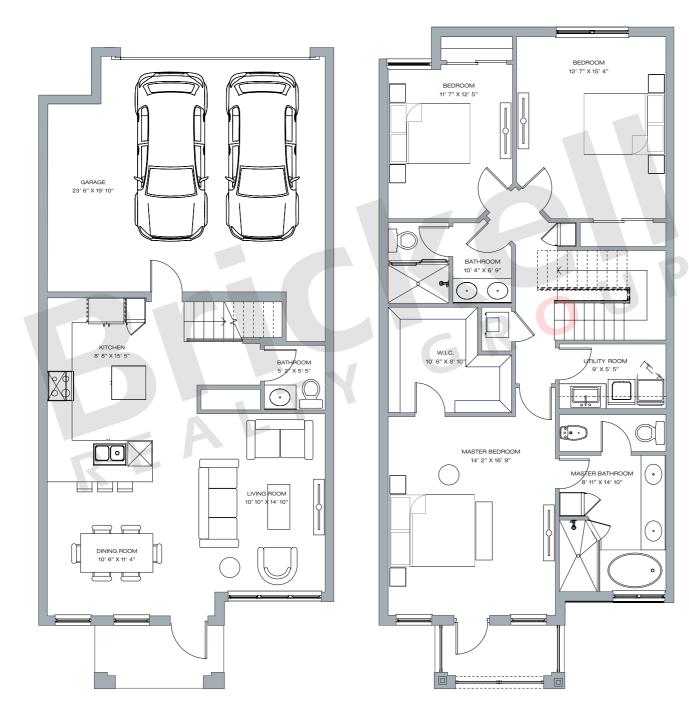

## TAHITI COLLECTION TOWNHOMES

## MODEL A · 2-STORY

3 Bedrooms · 2.5 Baths · 2-Car Garage · Utility Room

|                                                | SQ FT                    | $M^2$                       |
|------------------------------------------------|--------------------------|-----------------------------|
| Interior<br>Balcony<br>Covered Porch<br>Garage | 1,823<br>58<br>58<br>493 | 169.4<br>5.4<br>5.4<br>45.8 |
| Total                                          | 2,432                    | 226.0                       |

2ND FLOOR