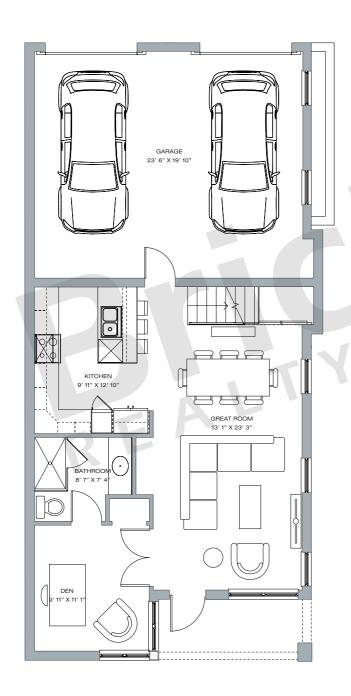

1ST FLOOR 2ND FLOOR

## MODEL B · 2-STORY

3 BEDROOMS · 3 BATHS · 2-CAR
GARAGE · GREAT ROOM · DEN · LOFT
UTILITY ROOM

|                                                | SQ FT                    | M <sup>2</sup>              |
|------------------------------------------------|--------------------------|-----------------------------|
| Interior<br>Balcony<br>Covered Porch<br>Garage | 2,006<br>70<br>71<br>540 | 186.4<br>6.5<br>6.6<br>50.2 |
| Total                                          | 2,687                    | 249.7                       |