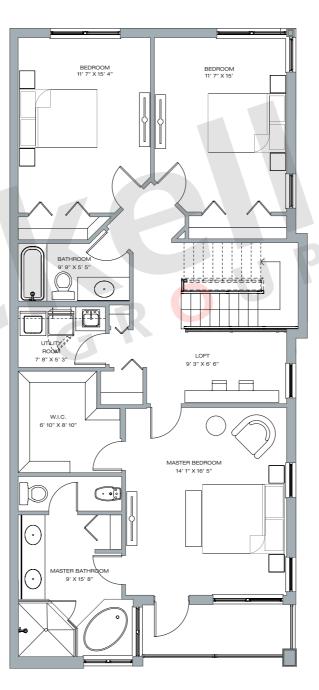

1ST FLOOR 2ND FLOOR

## MODEL B · 2-STORY

3 BEDROOMS · 3 BATHS · 2-CAR
GARAGE · GREAT ROOM · DEN · LOFT
UTILITY ROOM

|                                                | SQ FT                    | M <sup>2</sup>              |
|------------------------------------------------|--------------------------|-----------------------------|
| Interior<br>Balcony<br>Covered Porch<br>Garage | 2,006<br>70<br>71<br>540 | 186.4<br>6.5<br>6.6<br>50.2 |
| Total                                          | 2,687                    | 249.7                       |