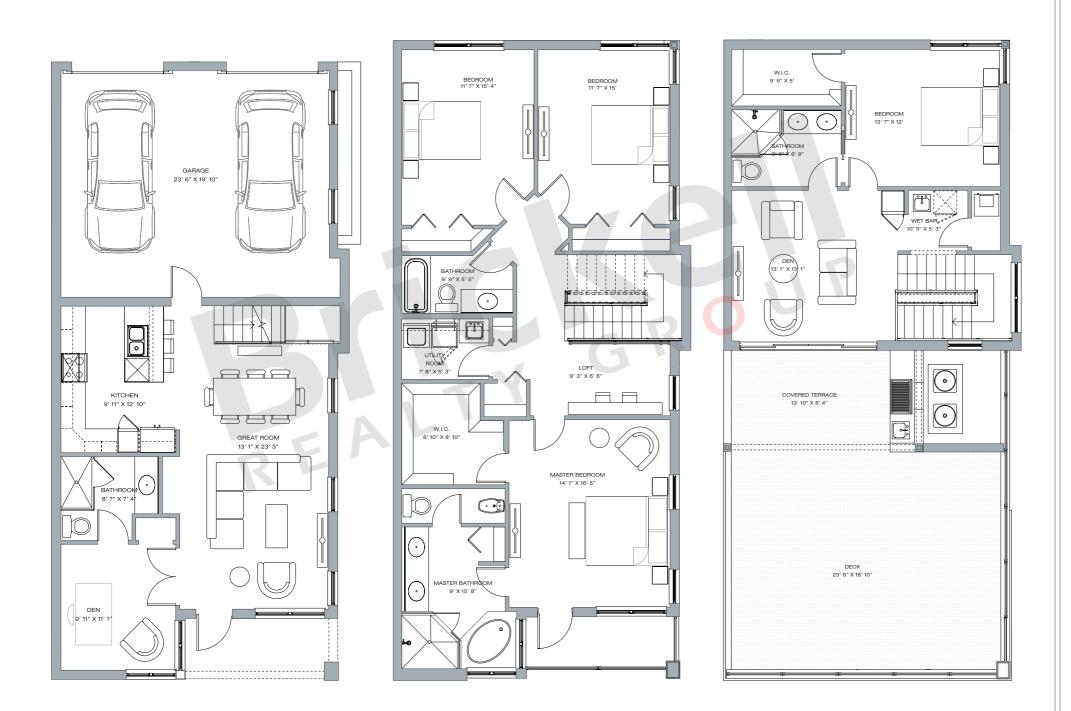

## MODEL B · 3-STORY

4 Bedrooms · 4 Baths · 2-Car Garage · Utility Room · 2 x Den Roof Covered Terrace w/Den, Deck and Wet Bar

|                                                                           | SQ FT                                  | M <sup>2</sup>                              |
|---------------------------------------------------------------------------|----------------------------------------|---------------------------------------------|
| Interior<br>Balcony<br>Covered Porch<br>Garage<br>Covered Terrace<br>Deck | 2,663<br>70<br>71<br>540<br>152<br>556 | 247.4<br>6.5<br>6.6<br>50.2<br>14.1<br>51.7 |
| Total                                                                     | 4,052                                  | 376.5                                       |

1 ST FLOOR

3rd Floor / Terrace