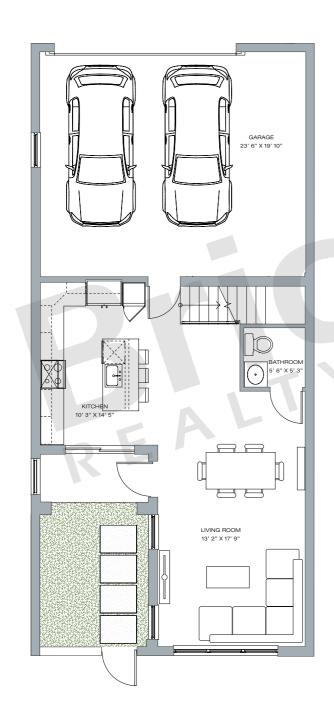

1st Floor

2ND FLOOR

## MODEL C · 2-STORY

3 BEDROOMS · 2.5 BATHS · 2-CAR GARAGE · LIVING ROOM · UTILITY ROOM

|                                                | SQ FT                    | M <sup>2</sup>              |
|------------------------------------------------|--------------------------|-----------------------------|
| Interior<br>Balcony<br>Covered Porch<br>Garage | 1,815<br>54<br>53<br>540 | 168.6<br>5.0<br>4.9<br>50.2 |
| Total                                          | 2,462                    | 228.7                       |