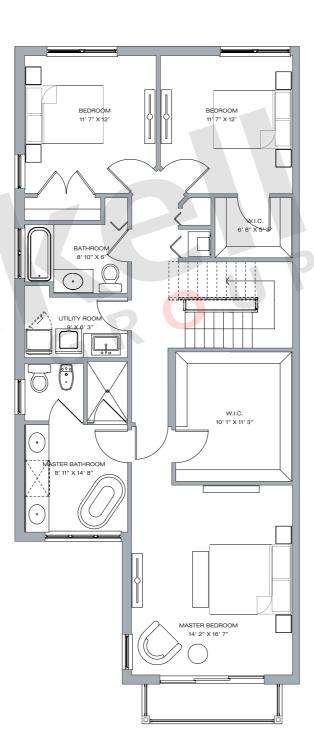

1st Floor

2ND FLOOR

## MODEL C · 2-STORY

3 BEDROOMS · 2.5 BATHS · 2-CAR GARAGE · LIVING ROOM · UTILITY ROOM

|                                                | SQ FT                    | M <sup>2</sup>              |
|------------------------------------------------|--------------------------|-----------------------------|
| Interior<br>Balcony<br>Covered Porch<br>Garage | 1,815<br>54<br>53<br>540 | 168.6<br>5.0<br>4.9<br>50.2 |
| Total                                          | 2,462                    | 228.7                       |