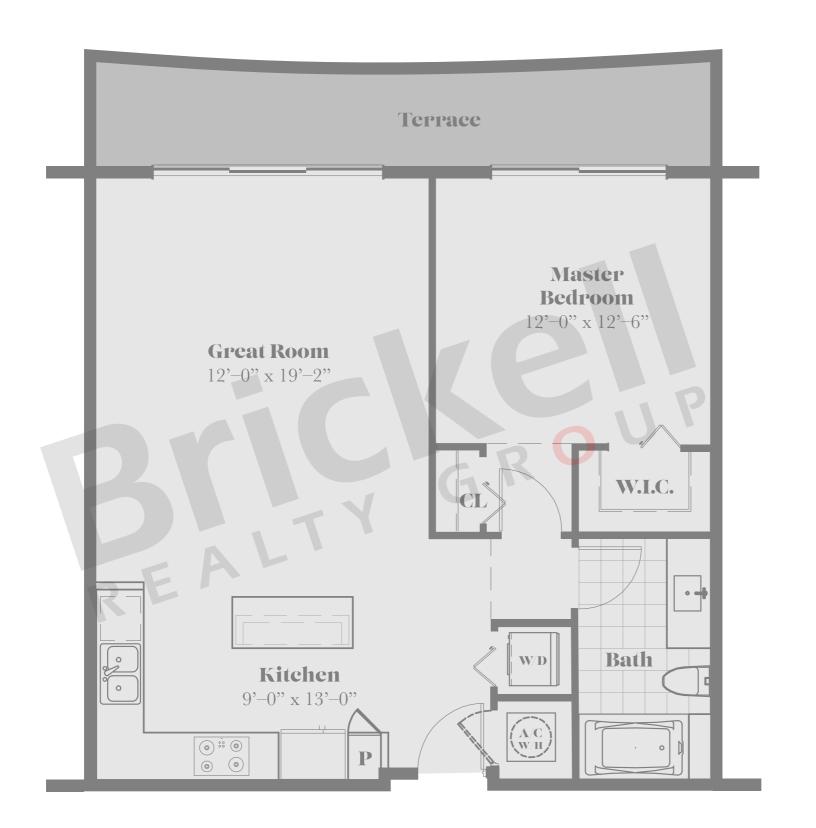

## Unit A1

1 Bedroom · 1 Bath

|                     | SQ FT      | M <sup>2</sup> |
|---------------------|------------|----------------|
| Interior<br>Terrace | 800<br>135 | 74.3<br>12.5   |
| Total               | 935        | 86.8           |