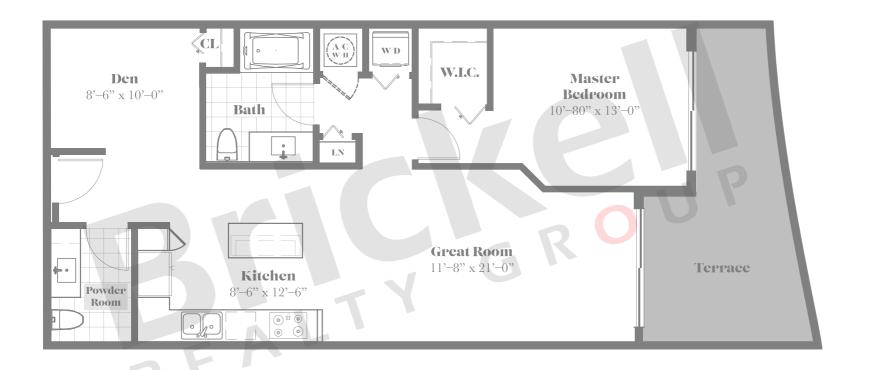

## Unit A2

1 Bedroom · 1.5 Baths · Den

|                     | SQ FT      | M <sup>2</sup> |
|---------------------|------------|----------------|
| Interior<br>Terrace | 910<br>150 | 84.5<br>13.9   |
| Total               | 1,060      | 98.4           |