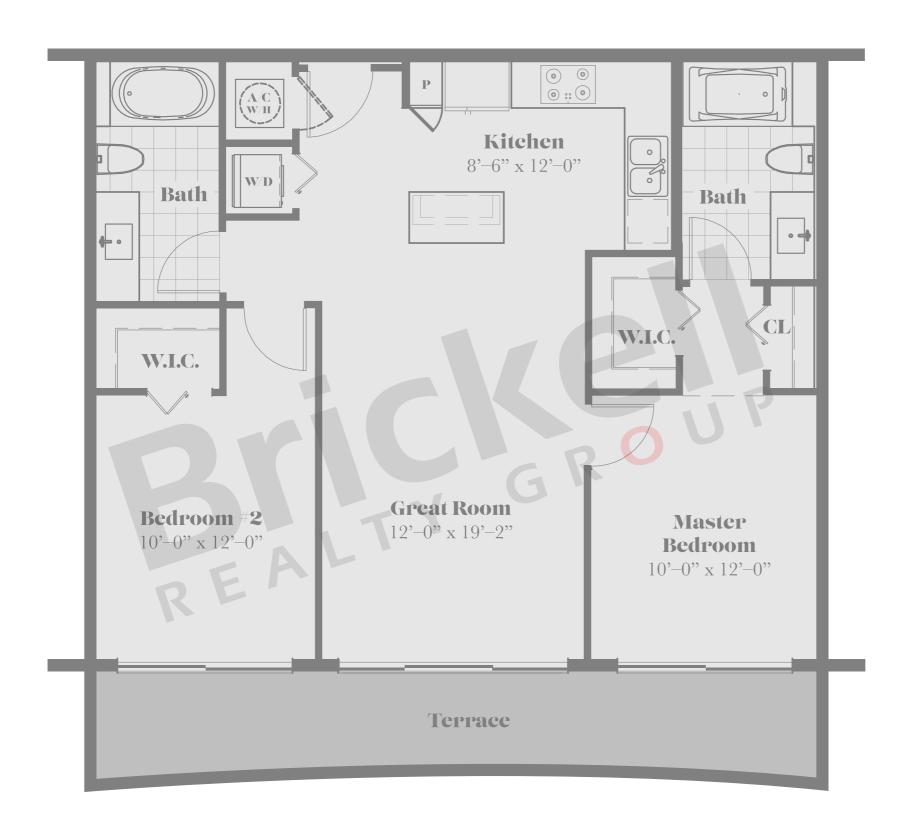

## Unit B1

2 Bedrooms · 2 Baths

|          | SQ FT | M <sup>2</sup> |
|----------|-------|----------------|
| Interior | 940   | 87.3           |
| Terrace  | 150   | 13.9           |
| Total    | 1,090 | 101.2          |