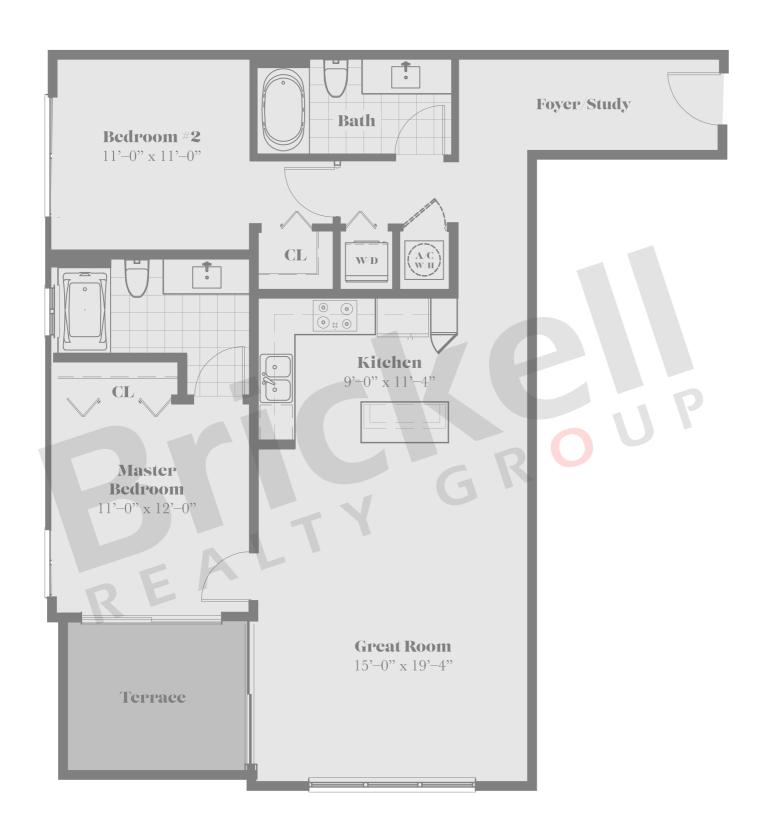

## Unit B2

2 Bedrooms · 2 Baths

|                     | SQ FT       | M <sup>2</sup> |
|---------------------|-------------|----------------|
| Interior<br>Terrace | 1,110<br>95 | 103.1          |
| Total               | 1,205       | 111.9          |