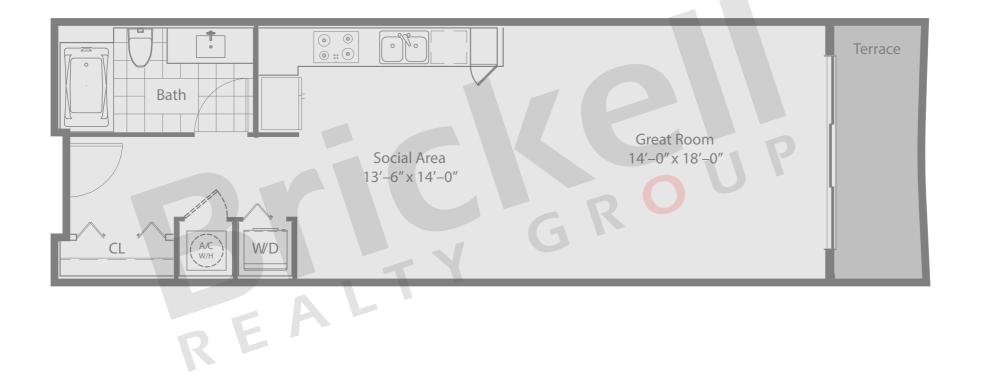

## Unit S

Studio

|                     | SQ FT     | M <sup>2</sup> |
|---------------------|-----------|----------------|
| Interior<br>Terrace | 620<br>70 | 57.6<br>6.5    |
| Total               | 690       | 64.1           |