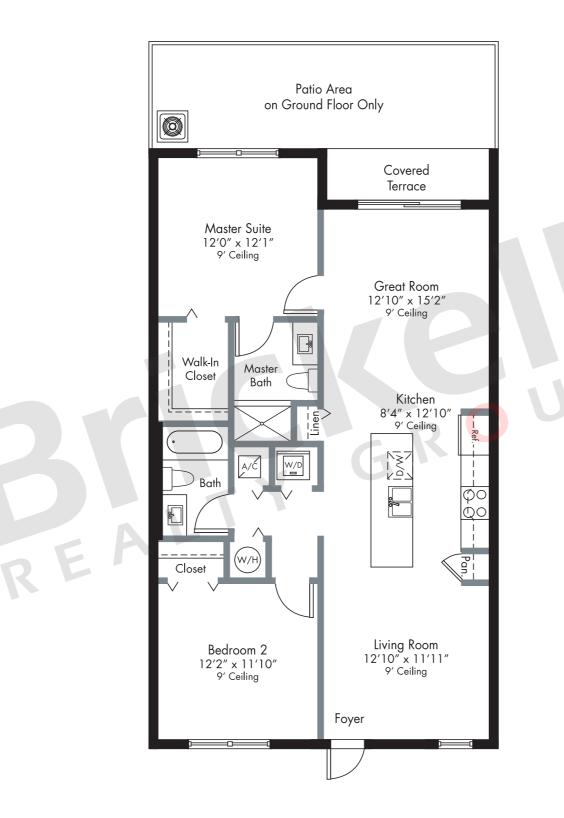

## CONDO RESIDENCES

## AUGUSTA

1st Floor

2 Bedrooms · 2 Baths Great Room · Covered Terrace

|                             | SQ FT       | $M^2$       |
|-----------------------------|-------------|-------------|
| A/C Area<br>Covered Terrace | 1,075<br>53 | 99.9<br>4.9 |
| Total                       | 1,128       | 104.8       |