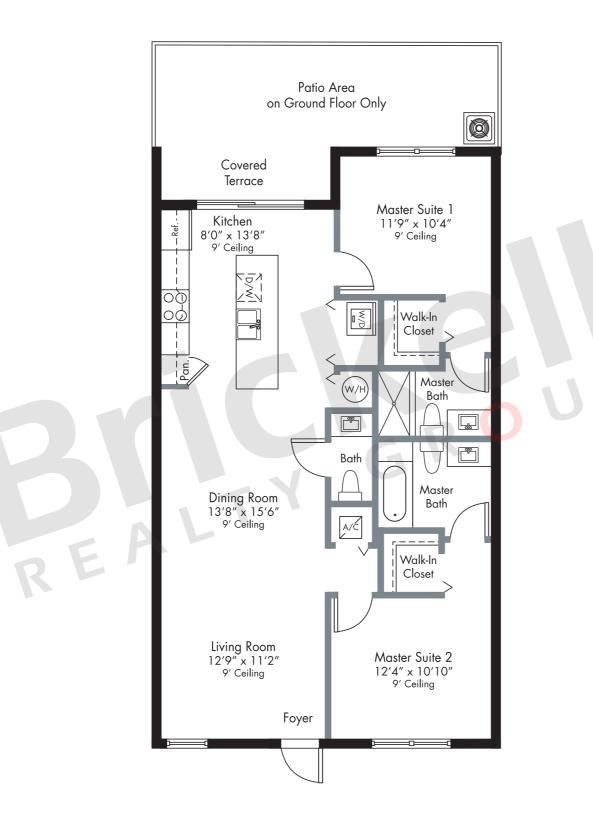

## CASCADE

lst Floor

2 Master Suites · 2.5 Baths Living Room · Dining Room Covered Terrace

|                             | SQ FT       | $M^2$        |
|-----------------------------|-------------|--------------|
| A/C Area<br>Covered Terrace | 1,077<br>53 | 100.1<br>4.9 |
| Total                       | 1,130       | 105.0        |