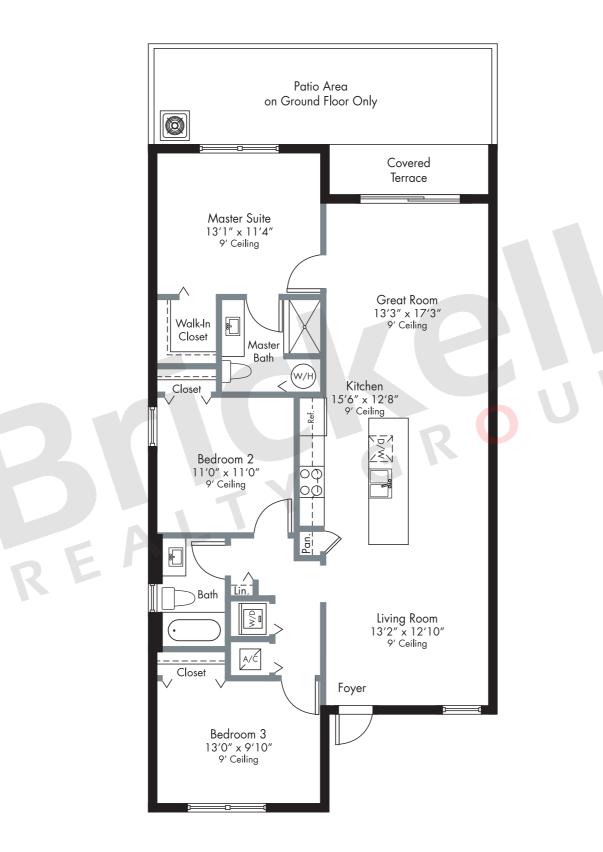

## EMORY

lst Floor

3 Bedrooms · 2 Baths · Great Room Covered Terrace (Corner unit only)

|                             | SQ FT       | $M^2$        |
|-----------------------------|-------------|--------------|
| A/C Area<br>Covered Terrace | 1,238<br>53 | 115.0<br>4.9 |
| Total                       | 1,291       | 119.9        |