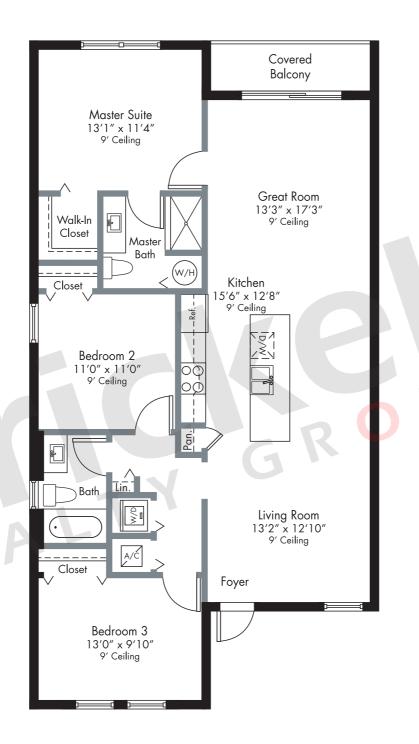

## EMORY

2nd & 3rd Floor

3 Bedrooms · 2 Baths · Great Room Covered Balcony (Corner unit only)

|                             | SQ FT | M²    |
|-----------------------------|-------|-------|
| A/C Area<br>Covered Balcony | 1,238 | 115.0 |
| Total                       | 1,291 | 119.9 |