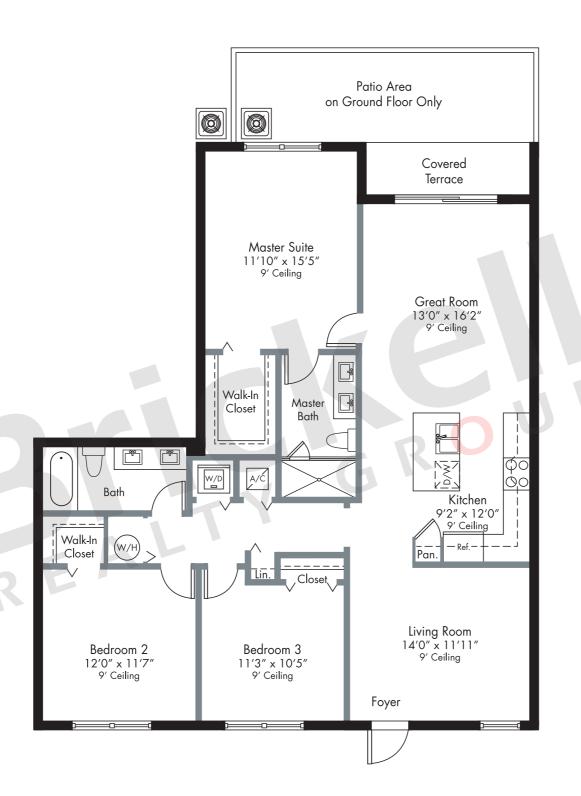

## FREEMONT

1st Floor (Building 12)

3 Bedrooms · 2 Baths

Great Room · Covered Terrace

|                             | SQ FT | $M^2$ |
|-----------------------------|-------|-------|
| A/C Area<br>Covered Terrace | 1,342 | 124.7 |
| Total                       | 1.395 | 129.6 |