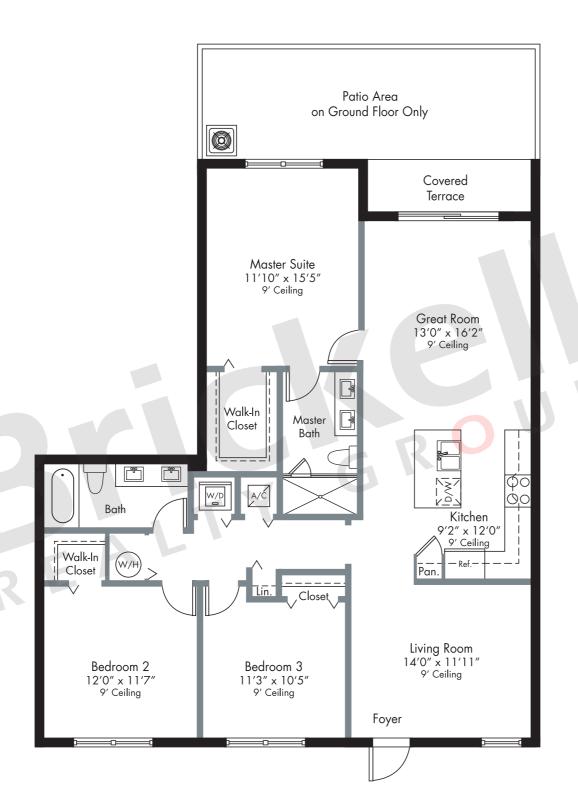

## FREEMONT

1st Floor

3 Bedrooms · 2 Baths Great Room · Covered Terrace

|                             | SQ FT | $M^2$ |
|-----------------------------|-------|-------|
| A/C Area<br>Covered Terrace | 1,342 | 124.7 |
| Total                       | 1,395 | 129.6 |