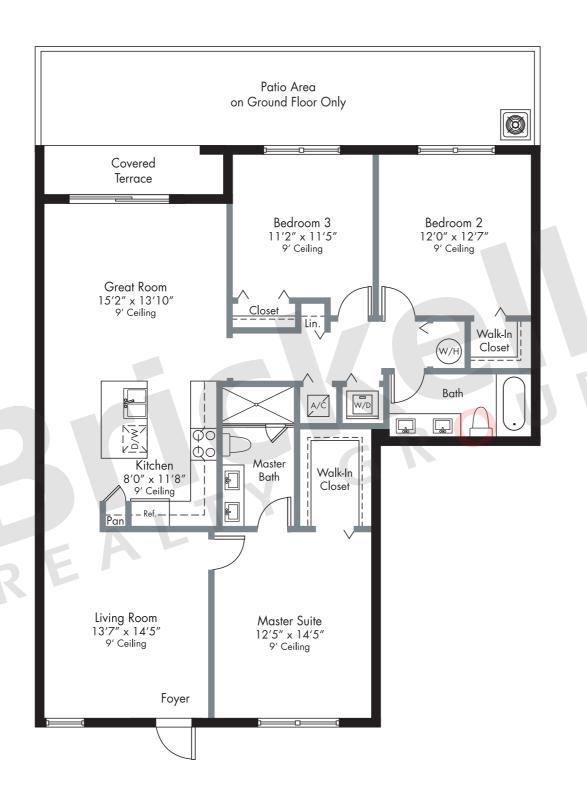

## STRATTON

1st Floor

Buildings 1, 5, 8, 13, 14, 17, 19 & 20

3 Bedrooms · 2 Baths

Great Room · Covered Terrace

|                             | SQ FT | M <sup>2</sup> |
|-----------------------------|-------|----------------|
| A/C Area<br>Covered Terrace | 1,391 | 129.2          |
| Total                       | 1,452 | 134.9          |