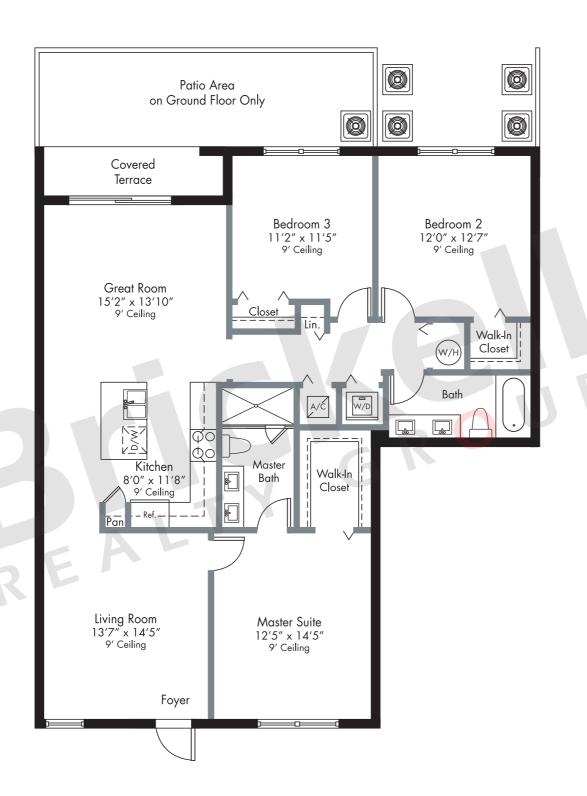

## STRATTON

1st Floor

Buildings 2, 3, 4, 6, 7, 9, 10, 11, 15, 16, 18 & 21

3 Bedrooms · 2 Baths

Great Room · Covered Terrace

|                             | SQ FT | $M^2$ |
|-----------------------------|-------|-------|
| A/C Area<br>Covered Terrace | 1,391 | 129.2 |
| Total                       | 1,452 | 134.9 |