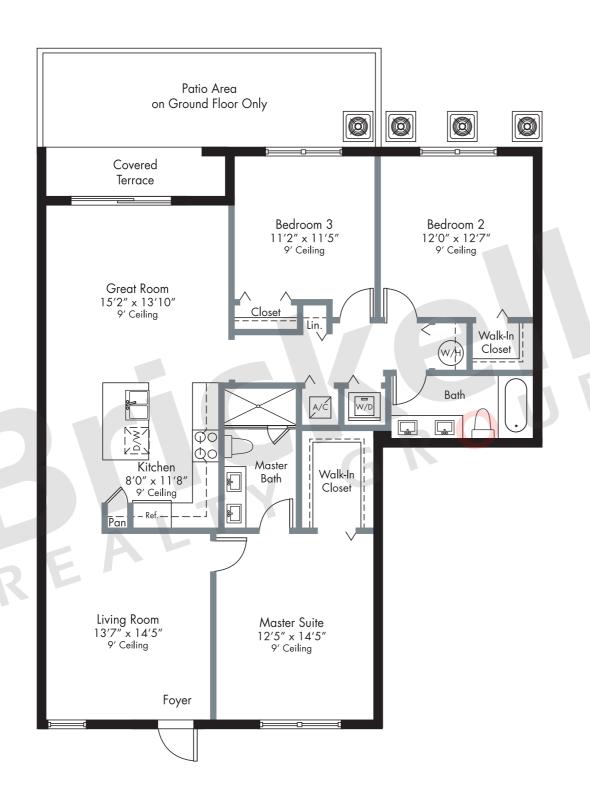

## STRATTON

1st Floor Building 12

3 Bedrooms · 2 Baths

Great Room · Covered Terrace

|                             | SQ FT       | $M^2$ |
|-----------------------------|-------------|-------|
| A/C Area<br>Covered Terrace | 1,391<br>61 | 129.2 |
| Total                       | 1,452       | 134.9 |