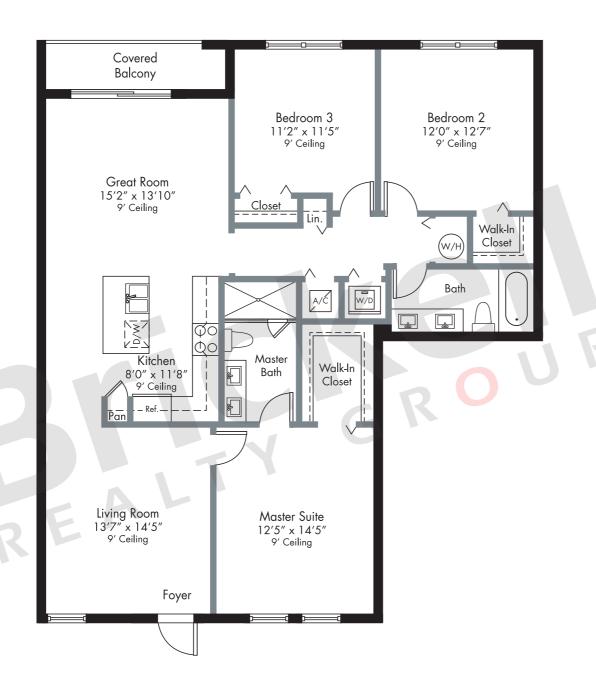

## STRATTON

2nd & 3rdt Floor Building 12

3 Bedrooms · 2 Baths

Great Room · Covered Balcony

|                             | SQ FT       | $M^2$ |
|-----------------------------|-------------|-------|
| A/C Area<br>Covered Balcony | 1,391<br>61 | 129.2 |
| Total                       | 1,452       | 134.9 |