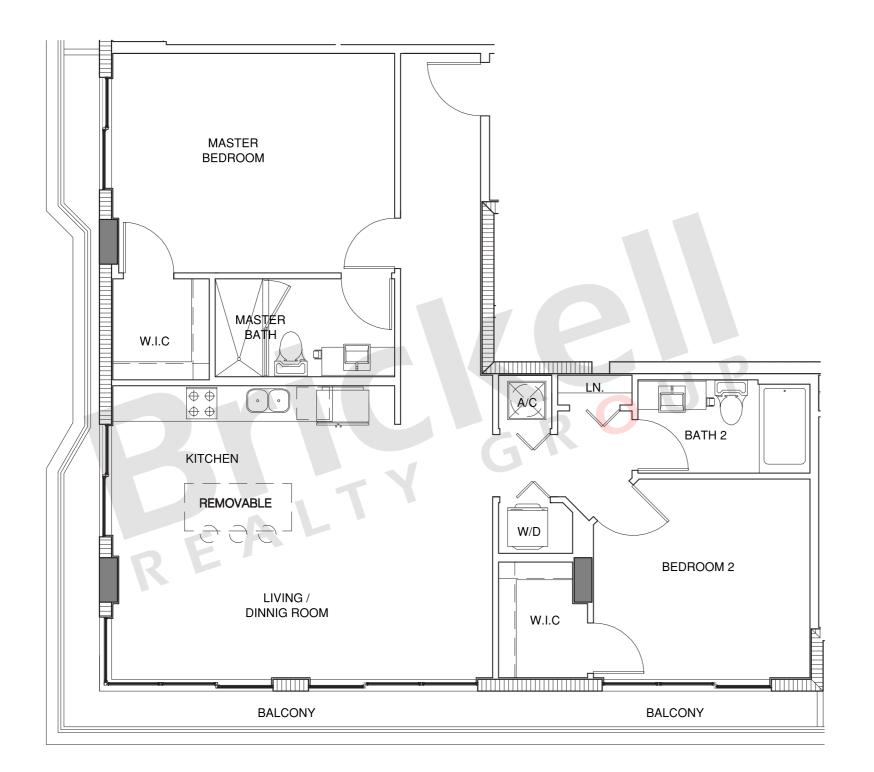

## Unit A

3<sup>rd</sup> & 6<sup>th</sup> Floor

2 Bedrooms · 2 Baths

|                     | SQ FT        | $M^2$         |
|---------------------|--------------|---------------|
| Interior<br>Balcony | 1,123<br>219 | 104.3<br>20.3 |
| Total               | 1,342        | 124.6         |