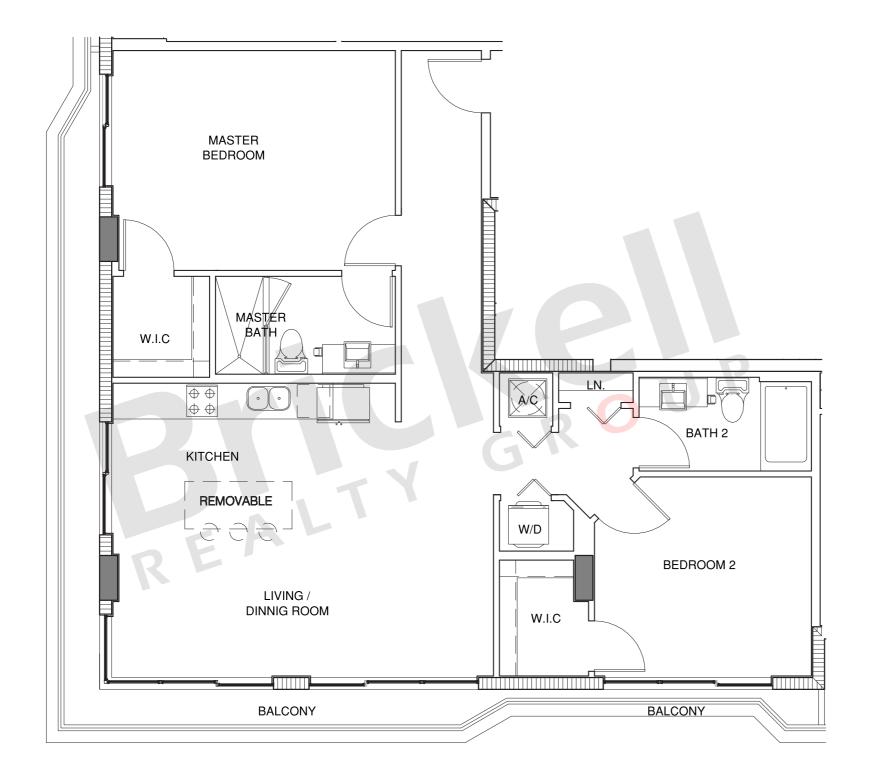

## Unit A

4<sup>th</sup> & 7<sup>th</sup> Floor

2 Bedrooms · 2 Baths

|                     | SQ FT        | $M^2$         |
|---------------------|--------------|---------------|
| Interior<br>Balcony | 1,123<br>219 | 104.3<br>20.3 |
| Total               | 1,342        | 124.6         |