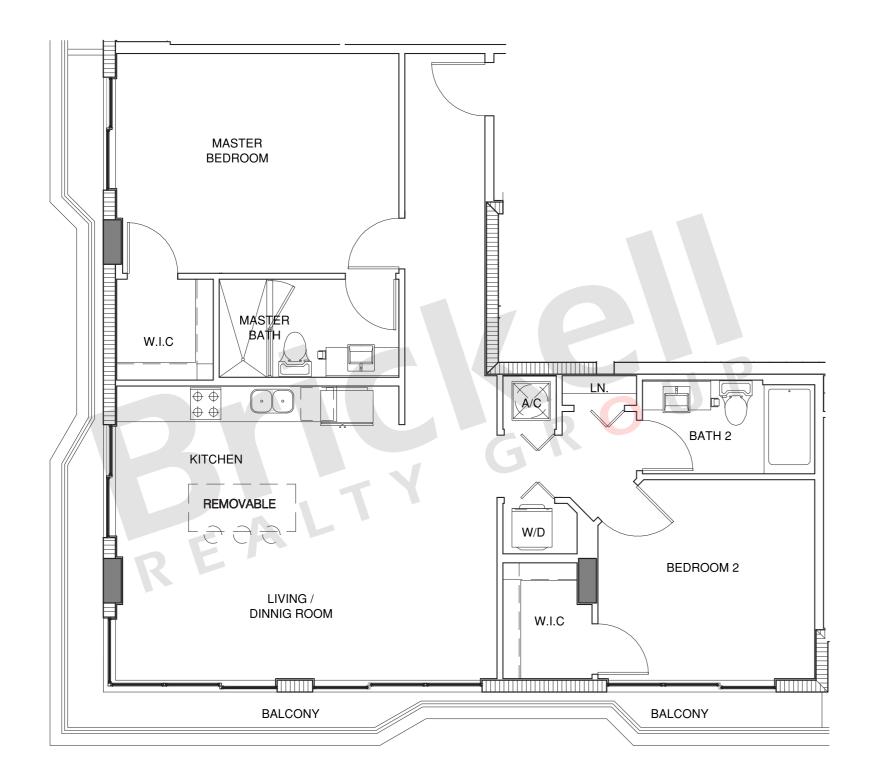

## Unit A

5<sup>th</sup> & LPH Floor

2 Bedrooms · 2 Baths

|                     | SQ FT        | $M^2$         |
|---------------------|--------------|---------------|
| Interior<br>Balcony | 1,123<br>201 | 104.3<br>18.7 |
| Total               | 1,324        | 123.0         |