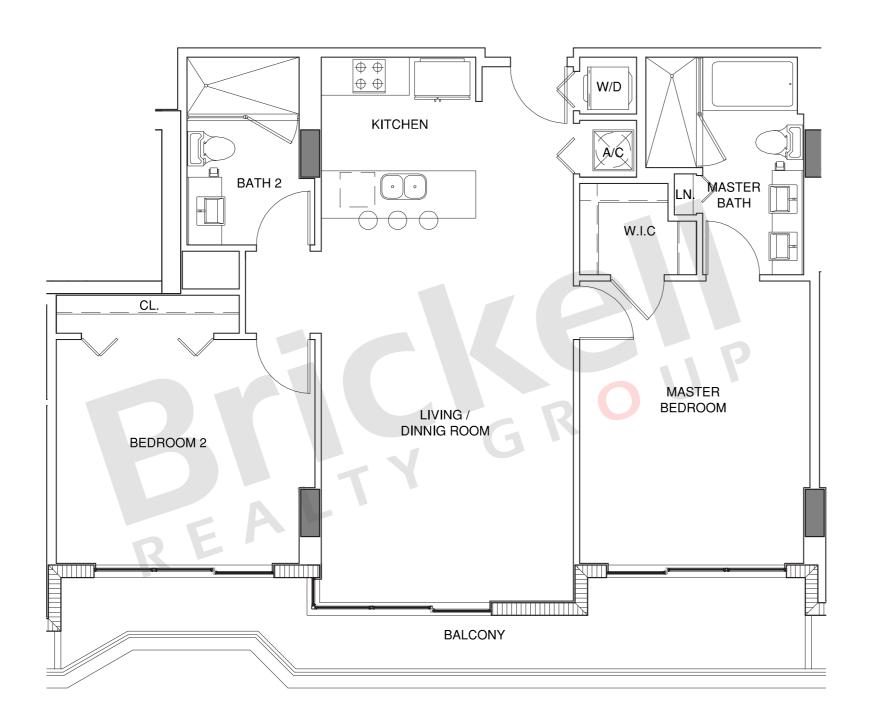

## Unit B 3<sup>rd</sup> & 6<sup>th</sup> Floor

2 Bedrooms · 2 Baths

|                     | SQ FT        | $M^2$         |
|---------------------|--------------|---------------|
| Interior<br>Balcony | 1,077<br>183 | 100.1<br>17.0 |
| Total               | 1,260        | 117.1         |