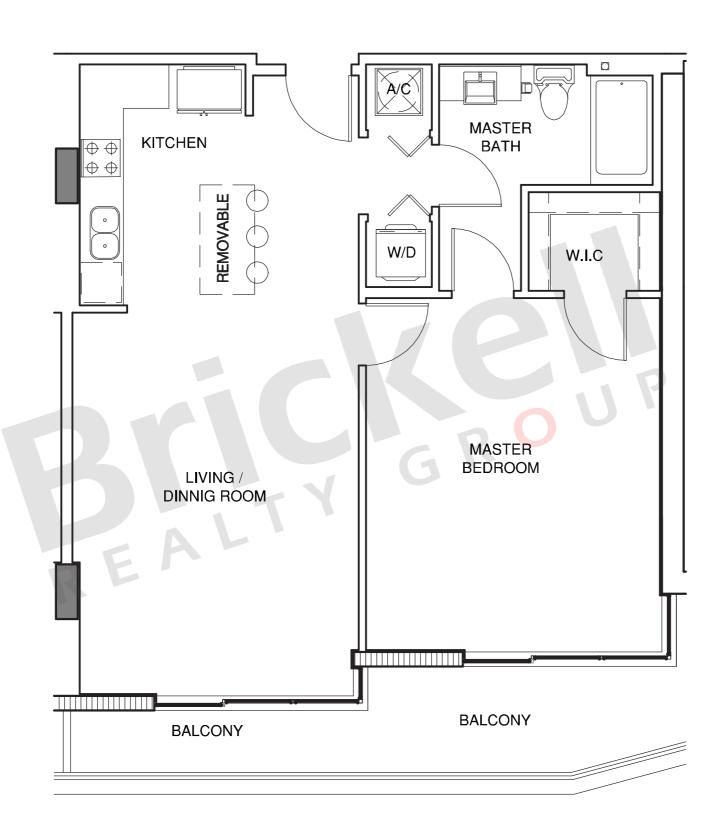

## Unit C1 3rd & 6th Floor

1 Bedroom · 1 Bath

|                     | SQ FT      | $M^2$        |
|---------------------|------------|--------------|
| Interior<br>Balcony | 800<br>261 | 74.3<br>24.2 |
| Total               | 1.061      | 98 5         |