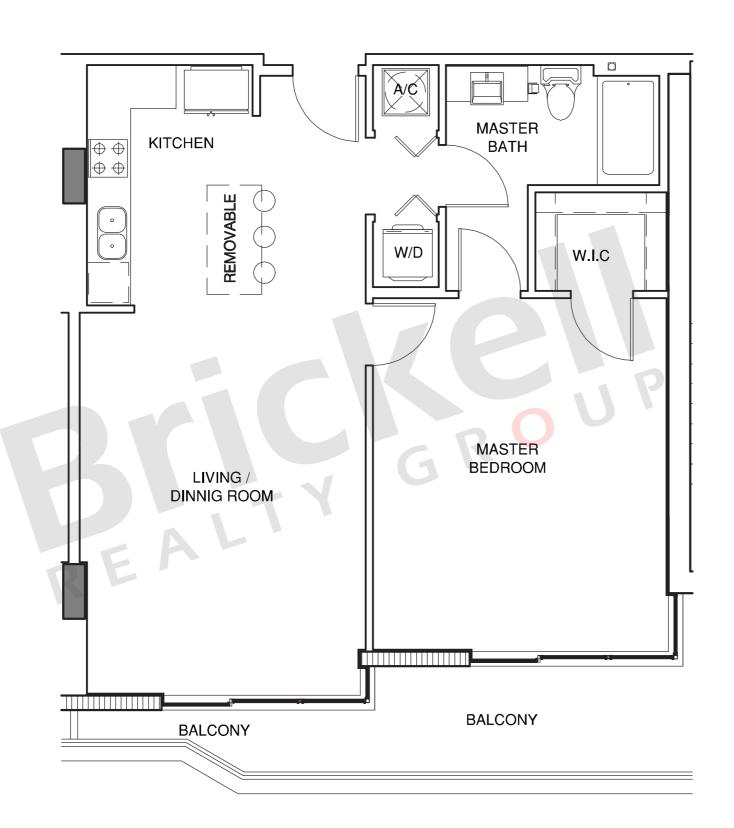

## Unit C1 4th & 7th Floor

1 Bedroom · 1 Bath

|                     | SQ FT      | $M^2$        |
|---------------------|------------|--------------|
| Interior<br>Balcony | 800<br>274 | 74.3<br>25.5 |
| Total               | 1.074      | 99.8         |